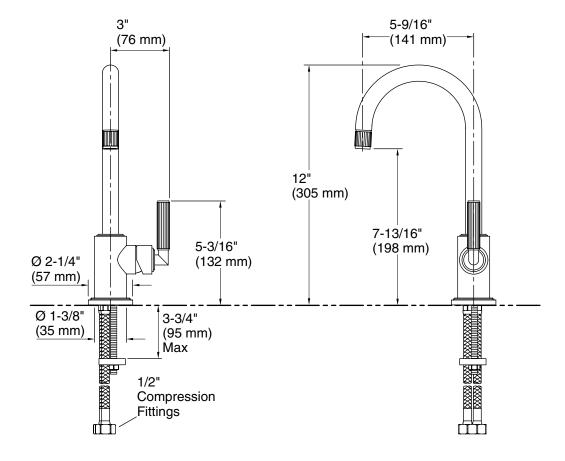

## KALLISTA.

## Vir Stil® Entertainment Faucet

## **FEATURES**

- Solid brass construction for durability and reliability
- Single-control for easy operation
- Single-hole mounting allows for less counter clutter
- 1.5 gal/min (5.7 l/min) flow rate
- Complements the Vir Stil kitchen faucet collection

| SPECIFIED MODEL |                               |                      |                    |                     |
|-----------------|-------------------------------|----------------------|--------------------|---------------------|
| Model           | Description                   | Finishes             |                    |                     |
| P23066-00       | Vir Stil Entertainment Faucet | ☐ CP Polished Chrome | ☐ AD Nickel Silver | ☐ AG Brushed Nickel |