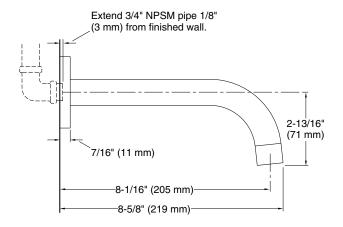

## One<sub>™</sub> Wall Mount Bath Spout

- ASME A112.18.1/CSA B125.1
- ICC/ANSI A117.1
- IAPMO/cUPC

| ROUGHING-IN NOTES                            |                |  |
|----------------------------------------------|----------------|--|
| Spout Hole Size. All Dimensions are Nominal. |                |  |
| Spout                                        | 1-1/4" (32 mm) |  |