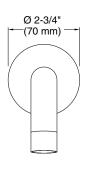

## One<sub>™</sub> Wall Mount Bath Spout

- ASME A112.18.1/CSA B125.1
- ICC/ANSI A117.1
- IAPMO/cUPC

| ROUGHING-IN NOTES                            |                |  |
|----------------------------------------------|----------------|--|
| Spout Hole Size. All Dimensions are Nominal. |                |  |
| Spout                                        | 1-1/4" (32 mm) |  |