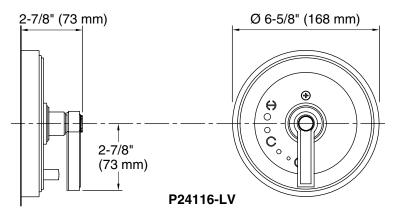

## Vir Stil<sub>®</sub> Pressure Balance Valve Trim & Pressure Balance Valve Trim with Diverter

**FEATURES** 

P24115

P24116

- Solid brass construction for durability and reliability
- Pressure-balancing technology maintains water temperature within +/-3 degrees Fahrenheit
- High-temperature limit stop helps eliminate scalding
- Complements the Vir Stil collection

| SPECIFIED MODEL                |                                                                          |                      |                    |
|--------------------------------|--------------------------------------------------------------------------|----------------------|--------------------|
| Model                          | Description                                                              |                      | Finishes           |
| P24115-LV                      | Vir Stil Pressure Balance Valve Trim, Lever Handle                       | ☐ CP Polished Chrome | ☐ AD Nickel Silver |
|                                |                                                                          | ☐ AG Brushed Nickel  | ☐ LB Bronze        |
| P24116-LV                      | Vir Stil Pressure Balance Valve Trim with Diverter, Lever Handle         | ☐ CP Polished Chrome | ☐ AD Nickel Silver |
|                                |                                                                          | ☐ AG Brushed Nickel  | ☐ LB Bronze        |
| Required Rough-In (1 required) |                                                                          |                      |                    |
| P19310-00                      | Pressure Balance Rough-in for P24115                                     |                      | □ NA               |
| P19310-WS                      | Pressure Balance Rough-in with Stops for P24115                          |                      | □ NA               |
| P19310-US                      | Rough-in with Stops and PEX connections for P24115                       |                      | □ NA               |
| P29306-WS                      | Pressure Balance High-Flow Rough-in for P24115                           |                      | □ NA               |
| P29500-00                      | Pressure Balance Rough-in & Thermostatic Cartridge for P24115            |                      | □ NA               |
| P29500-WS                      | Pressure Balance Rough-in & Thermostatic Cartridge with Stops for P24115 |                      | □ NA               |
| P29305-00                      | Pressure Balance with Diverter Rough-in for P24116                       |                      | □ NA               |
| P29305-WS                      | Pressure Balance with Diverter Rough-in with Stops for P24116            |                      | □ NA               |