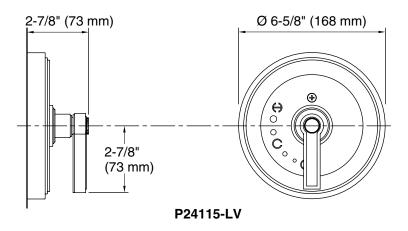

## Vir Stil<sub>®</sub> Pressure Balance Valve Trim & Pressure Balance Valve Trim with Diverter

**FEATURES** 

P24115

P24116

- Solid brass construction for durability and reliability
- Pressure-balancing technology maintains water temperature within +/-3 degrees Fahrenheit
- High-temperature limit stop helps eliminate scalding
- Complements the Vir Stil collection

| SPECIFIED MODEL                |                                                                          |                      |                    |
|--------------------------------|--------------------------------------------------------------------------|----------------------|--------------------|
| Model                          | Description                                                              |                      | Finishes           |
| P24115-LV                      | Vir Stil Pressure Balance Valve Trim, Lever Handle                       | ☐ CP Polished Chrome | ☐ AD Nickel Silver |
|                                |                                                                          | ☐ AG Brushed Nickel  | ☐ LB Bronze        |
| P24116-LV                      | Vir Stil Pressure Balance Valve Trim with Diverter, Lever Handle         | ☐ CP Polished Chrome | ☐ AD Nickel Silver |
|                                |                                                                          | ☐ AG Brushed Nickel  | ☐ LB Bronze        |
| Required Rough-In (1 required) |                                                                          |                      |                    |
| P19310-00                      | Pressure Balance Rough-in for P24115                                     |                      | □ NA               |
| P19310-WS                      | Pressure Balance Rough-in with Stops for P24115                          |                      | □ NA               |
| P19310-US                      | Rough-in with Stops and PEX connections for P24115                       |                      | □ NA               |
| P29306-WS                      | Pressure Balance High-Flow Rough-in for P24115                           |                      | □ NA               |
| P29500-00                      | Pressure Balance Rough-in & Thermostatic Cartridge for P24115            |                      | □ NA               |
| P29500-WS                      | Pressure Balance Rough-in & Thermostatic Cartridge with Stops for P24115 |                      | □ NA               |
| P29305-00                      | Pressure Balance with Diverter Rough-in for P24116                       |                      | □ NA               |
| P29305-WS                      | Pressure Balance with Diverter Rough-in with Stops for P24116            |                      | □ NA               |