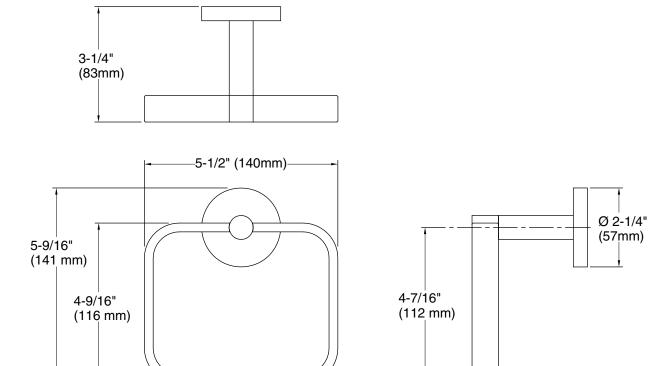

## One<sub>™</sub> Towel Ring

## P34410

Pivot mechanism allows 360 degrees rotation
Complements the One collection

| SPECIFIED MODEL                                                                                                                                                                   |                |                       |                     |                      |             |                          |
|-----------------------------------------------------------------------------------------------------------------------------------------------------------------------------------|----------------|-----------------------|---------------------|----------------------|-------------|--------------------------|
| Model                                                                                                                                                                             | Description    | Finishes              |                     |                      |             |                          |
| P34410-00                                                                                                                                                                         | One Towel Ring | CP Polished<br>Chrome | AD Nickel<br>Silver | AG Brushed<br>Nickel | GN Gunmetal | ULB Unlacquered<br>Brass |
| We reserve the right to make revisions without notice in the design of products or in packaging unless this right has specifically been waived at the time the order is accepted. |                |                       |                     |                      |             |                          |