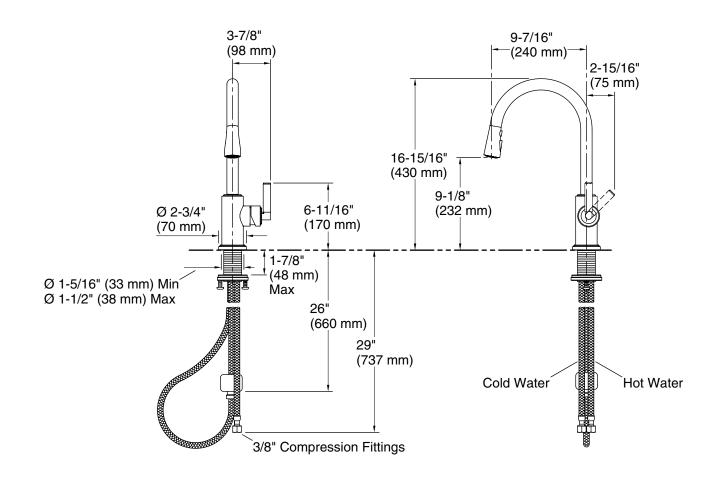

## Vir Stil<sub>®</sub> Minimal Pull-Down Kitchen Faucet

## **FEATURES**

- Solid brass construction for durability and reliability
- Single-hole mount allows for less counter clutter
- Flexible hose connections
- 360° spout rotation
- Three-function sprayhead with spray, laminar flow and pause settings
- 1.8 gal/min (6.8 l/min) flow rate
- Complements the Vir Stil Minimal kitchen faucet collection

**ADA** 

| SPECIFIED MODEL |                                           |                      |                    |                     |
|-----------------|-------------------------------------------|----------------------|--------------------|---------------------|
| Model           | Description                               | Finishes             |                    |                     |
| P23071-00       | Vir Stil Minimal Pull-Down Kitchen Faucet | ☐ CP Polished Chrome | ☐ AD Nickel Silver | ☐ AG Brushed Nickel |