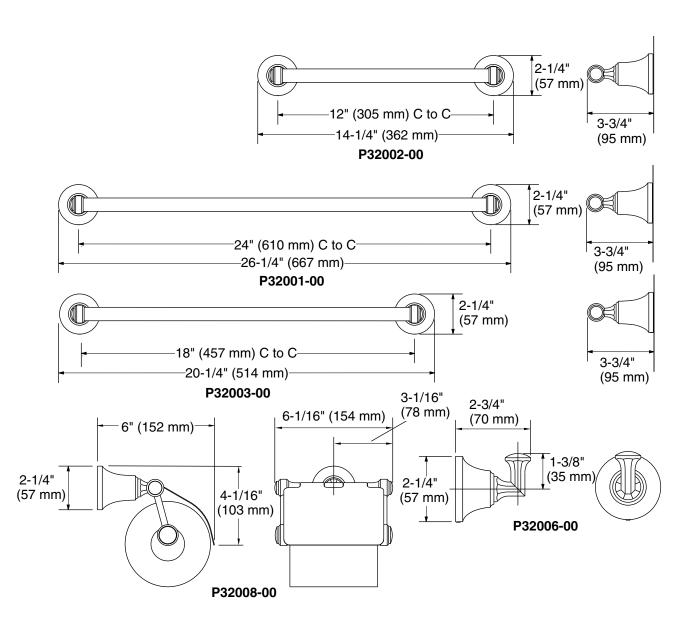

## P32001, P32002, P32003, P32006, P32008

- Solid brass construction for durability and reliability
- Complements the Tuxedo collection

| SPECIFIED MODEL |                                 |                      |                    |                     |
|-----------------|---------------------------------|----------------------|--------------------|---------------------|
| Model           | Description                     | Finishes             |                    |                     |
| P32001-00       | Tuxedo Towel Bar - 24" (610 mm) | ☐ CP Polished Chrome | ☐ AD Nickel Silver | ☐ AG Brushed Nickel |
| P32002-00       | Tuxedo Towel Bar - 12" (305 mm) | ☐ CP Polished Chrome | ☐ AD Nickel Silver | ☐ AG Brushed Nickel |
| P32003-00       | Tuxedo Towel Bar - 18" (457 mm) | ☐ CP Polished Chrome | ☐ AD Nickel Silver | ☐ AG Brushed Nickel |
| P32006-00       | Tuxedo Hook                     | ☐ CP Polished Chrome | ☐ AD Nickel Silver | ☐ AG Brushed Nickel |
| P32008-00       | Tuxedo Toilet Paper Holder      | ☐ CP Polished Chrome | ☐ AD Nickel Silver | ☐ AG Brushed Nickel |