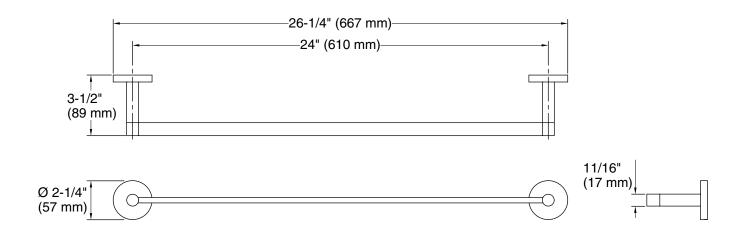

KALLISTA.

FEATURES P34401

- Solid brass construction for durability and reliability
- Complements the One collection

| SPECIFIED MODEL |                    |                    |                     |                        |               |                       |
|-----------------|--------------------|--------------------|---------------------|------------------------|---------------|-----------------------|
| Model           | Description        | Finishes           |                     |                        |               |                       |
| P34401-00       | One Towel Bar, 24" | CP Polished Chrome | AD Nickel<br>Silver | ☐ AG Brushed<br>Nickel | ☐ GN Gunmetal | ULB Unlacquered Brass |