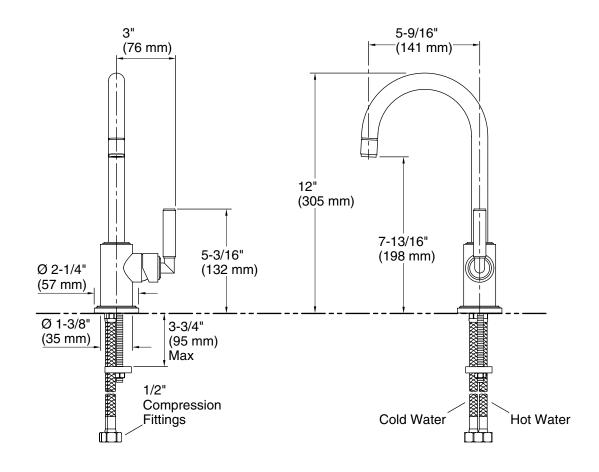

## Vir Stil® Minimal Entertainment Faucet

## **FEATURES**

- Solid brass construction for durability and reliability
- Single-control for easy operation
- Single-hole mount allows for less counter clutter
- 1.5 gal/min (5.7 l/min) flow rate
- Complements the Vir Stil Minimal kitchen faucet collection