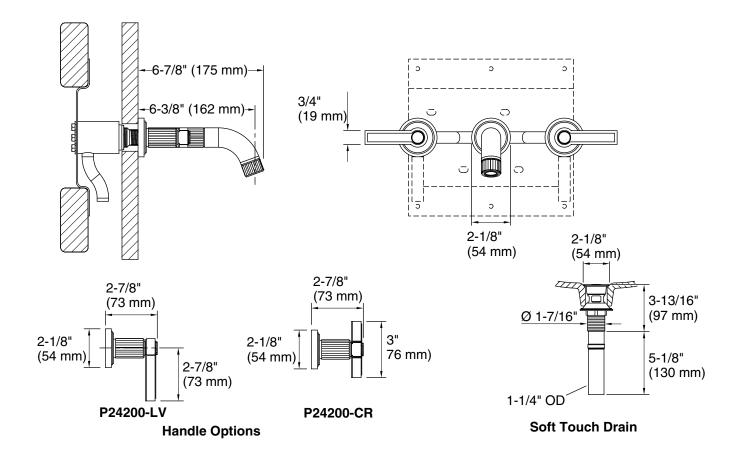

## Vir Stil® Wall-Mounted Basin Set

## **FEATURES**

- Solid brass construction for durability and reliability
- Available with lever or cross handles
- Quarter-turn washerless ceramic disc valves
- 1.2 gal/min (4.5 l/min) maximum flow rate
- Meets CalGreen requirements for bathroom sink faucets
- Complements the Vir Stil collection

## CODES/STANDARDS APPLICABLE

Specified model meets or exceeds the following:

- ASME A112.18.1M/CSA B125
- ADA
- NSF 61

| SPECIFIED MODEL   |                                                |                                                                         |
|-------------------|------------------------------------------------|-------------------------------------------------------------------------|
| Model             | Description                                    | Finishes                                                                |
| P24200-LV         | Vir Stil Wall-Mounted Basin Set, Lever Handles | □ CP Polished Chrome □ AD Nickel Silver □ AG Brushed Nickel □ LB Bronze |
| P24200-CR         | Vir Stil Wall-Mounted Basin Set, Cross Handles | □ CP Polished Chrome □ AD Nickel Silver □ AG Brushed Nickel □ LB Bronze |
| Required Rough-in |                                                |                                                                         |
| P24930-00         | Rough-in                                       | □ NA                                                                    |