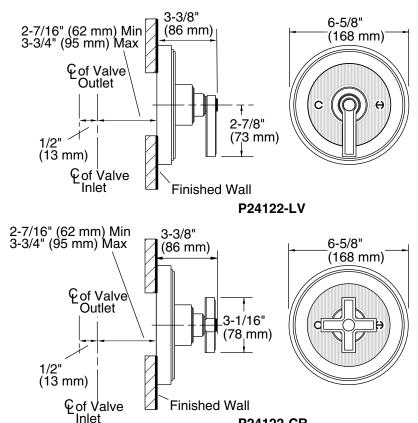

## CODES/STANDARDS APPLICABLE

P24122

- Solid brass construction for durability and reliability
- Available wilth lever handle or cross handle
- Front seal plate assembly
- Allows bather to set precise temperature
- Complements the Vir Stil collection

P24122-CR

We reserve the right to make revisions without notice in the design of products or in packaging unless this right has specifically been waived at the time the order is accepted.