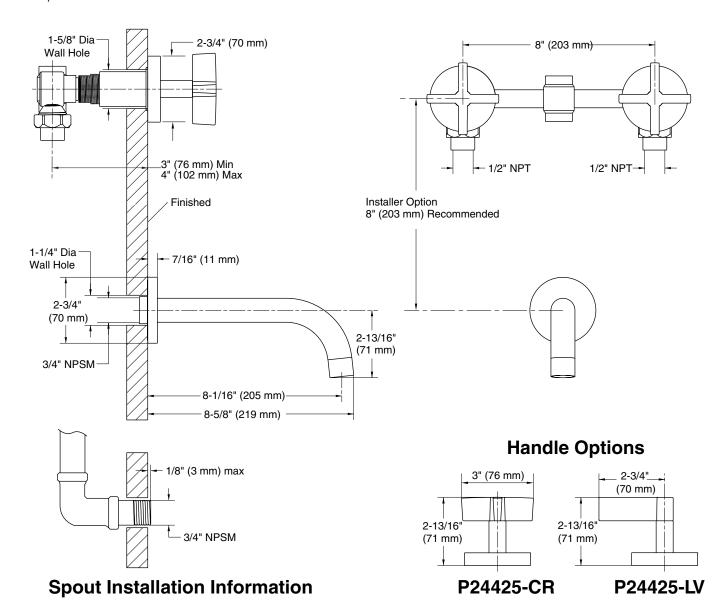

## KALLISTA

FEATURES P24425

- Solid Brass Construction for Durability and Reliability
- 1/2" NPT Valve Construction
- 3/4" NPSM Spout Connection
- Complements the One Collection

| SPECIFIED MODEL   |                                                   |                    |                     |                   |               |
|-------------------|---------------------------------------------------|--------------------|---------------------|-------------------|---------------|
| Model             | Description                                       | Finishes           |                     |                   |               |
| P24425-CR         | One Wall Mount Bath Set with Spout, Cross Handles | CP Polished Chrome | AD Nickel<br>Silver | AG Brushed Nickel | ☐ GN Gunmetal |
| P24425-LV         | One Wall Mount Bath Set with Spout, Lever Handles | CP Polished Chrome | AD Nickel<br>Silver | AG Brushed Nickel | ☐ GN Gunmetal |
| Required Rough-in |                                                   |                    |                     |                   |               |
| P29517-00         | Rough-in                                          | □ NA               | <u> </u>            |                   | <u> </u>      |