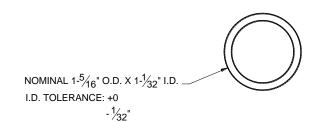

## NOTES:

- 1. ALL DIMENSIONS IN INCHES
- 2. MATERIAL: NOMINAL 1-5/16" O.D. MOLDED RUBBER TUBE, 1-1/32" INSIDE DIAMETER (.140" WALL REF.)
- 3. TOLERANCES UNLESS OTHERWISE SPECIFIED:
  - a. FRACTIONAL: +/- 1/8" (EXCEPT O.D. AND I.D.)
  - b. ANGLE: +/- 5°
- 4. TRAP TO FIT OVER 3/4" PVC PIPE [1.050 O.D. +/-.010]