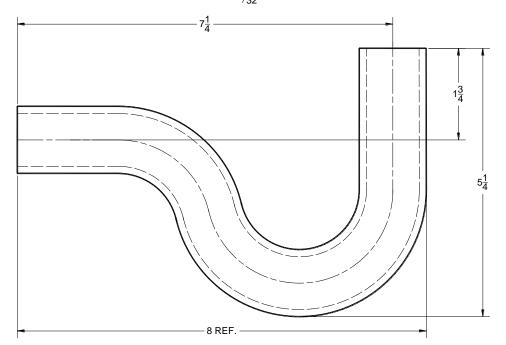

## NOTES:

- 1. ALL DIMENSIONS IN INCHES
- 2. MATERIAL: NOMINAL 1-5/16" O.D. MOLDED RUBBER TUBE, 1-1/32" INSIDE DIAMETER (.140" WALL REF.)
- 3. TOLERANCES UNLESS OTHERWISE SPECIFIED:
  - a. FRACTIONAL: +/- 1/8" (EXCEPT O.D. AND I.D.)
  - b. ANGLE: +/- 5°
- 4. TRAP TO FIT OVER 3/4" PVC PIPE [1.050 O.D. +/-.010]

|                  |                |                                                                                                                                                                                                                                                                                                                       | Part No. [s] |
|------------------|----------------|-----------------------------------------------------------------------------------------------------------------------------------------------------------------------------------------------------------------------------------------------------------------------------------------------------------------------|--------------|
| Drawn By: DGF    | 7/17/12        | RHEEM CONFIDENTIAL INFORMATION. NO REVISION TO DESIGN, MATERIAL, TOOLING OR PROCESS IS ACCEPTABLE WITHOUT PRIOR APPROVAL FROM RHEEM THROUGH A REVISED ENGINEERING                                                                                                                                                     |              |
| Reviewed By: ESF | 7/30/12        | SPECIFICATION AND A RESAMPLING OF PARTS. THE SUPPLIER IS RESPONSIBLE FOR NOTIFYING RHEEM PARTS DEPARTMENT AND PURCHASING DEPARTMENTS IN WRITING OF ANY CHANGES AFFECTING PRODUCT QUALITY, PERFORMANCE, RELIABILITY, PACKAGING, DELIVERY OR WORKMANSHIP. ANY DOCUMENTS REFERRED TO ON THIS DRAWING ARE INCLUDED IN THE |              |
|                  | Date:          | SPECIFICATIONS FOR THIS COMPONENT.                                                                                                                                                                                                                                                                                    |              |
| Parts            |                | RUBBER "P" TRAP                                                                                                                                                                                                                                                                                                       |              |
| (Kheem)          | Engineering    |                                                                                                                                                                                                                                                                                                                       | 86-25172-08  |
|                  | Liigiiicciiiig |                                                                                                                                                                                                                                                                                                                       | Sheet 1 of 1 |