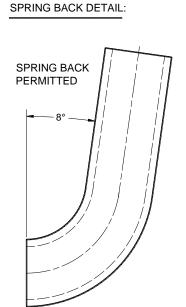

## NOTES:

- 1. ALL DIMENSIONS IN INCHES
- 2. MATERIAL: NOMINAL 1-5/16" O.D. MOLDED RUBBER TUBE, 1-1/32" INSIDE DIAMETER (.140" WALL REF.)
- 3. TOLERANCES UNLESS OTHERWISE SPECIFIED:
  - a. FRACTIONAL: +/- 1/8" (EXCEPT O.D. AND I.D.)
  - b. ANGLE: +/- 5°
- 4. TRAP TO FIT OVER 3/4" PVC PIPE [1.050 O.D. +/-.010]