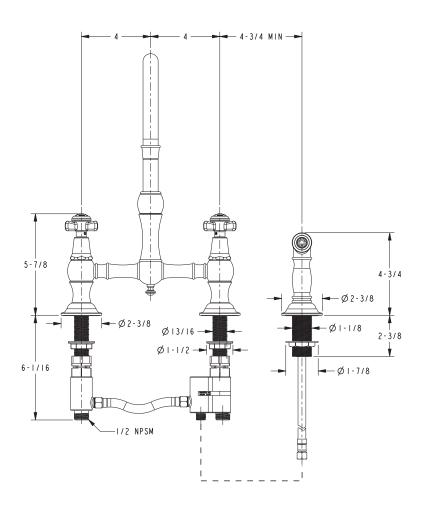

15S ☐ 26 ☐ Other |

## Product Specification: Add "Color / Finish" suffix to Model number, below.

The Bridge Style Kitchen Faucet shall be made of solid brass construction. Faucet shall incorporate a swivel spout assembly with integral side-spray diverter assembly and feature bridge-style brass valve bodies with quarter-turn washerless ceramic disc valve cartridges. Faucet shall have a 1.8 gallons (6.8 liters) per minute maximum flow rate. Product shall be for 8" (20.3 cm) centers. Product shall incorporate a 9" (22.8 cm) spout height at outlet and a 9" (22.8 cm) spout reach (c-c). Faucet shall incorporate ADA compliant traditional cross handles. Bridge-Style Kitchen Faucet with Sidespray shall be Newport Brass Model 9456/\_\_\_\_

# 9456

## **PRODUCT DIMENSIONS** (Units are in inches)