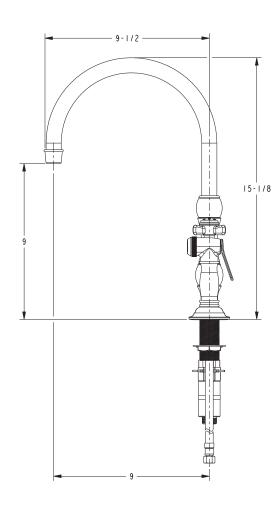

S ☐ 26 ☐ Other |

## Product Specification: Add "Color / Finish" suffix to Model number, below.

The Bridge Style Kitchen Faucet shall be made of solid brass construction. Faucet shall incorporate a swivel spout assembly with integral side-spray diverter assembly and feature bridge-style brass valve bodies with quarter-turn washerless ceramic disc valve cartridges. Faucet shall have a 1.8 gallons (6.8 liters) per minute maximum flow rate. Product shall be for 8" (20.3 cm) centers. Product shall incorporate a 9" (22.8 cm) spout height at outlet and a 9" (22.8 cm) spout reach (c-c). Faucet shall incorporate ADA compliant traditional cross handles. Bridge-Style Kitchen Faucet with Sidespray shall be Newport Brass Model 9456/\_\_\_\_

# 9456

## **PRODUCT DIMENSIONS** (Units are in inches)