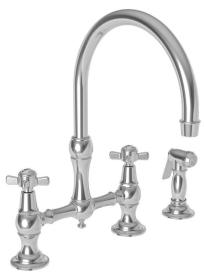

## **Bridge Style Kitchen Faucet with Sidespray**

- Solid brass construction
- Bridge-style brass valve bodies
- Quarter-turn washerless ceramic disc valve cartridges
- ADA compliant traditional cross handles
- Swivel spout assembly with integral diverter assembly
- Solid brass pull-out sidespray assembly
- 9" (22.8 cm) spout height at outlet
- 9" (22.8 cm) spout reach (c-c)
- For 8" (20.3 cm) centers
- 1.8 gallons (6.8 liters) per minute maximum flow rate