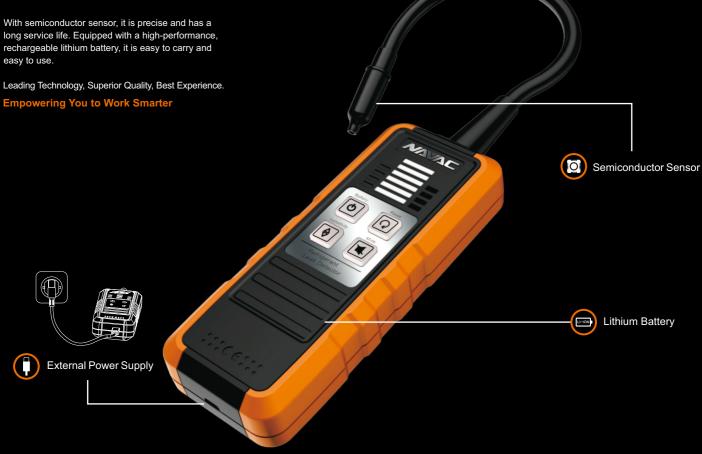

## NML1 **Leak Detector**

long service life. Equipped with a high-performance, rechargeable lithium battery, it is easy to carry and easy to use.

### **Lithium Battery**

Rechargeable

- Precise measurement
- Extended service life

### **External Power Supply**

Extended use

| Model              | NML1                                              |
|--------------------|---------------------------------------------------|
| Refrigerants       | CFC, HCFC, HFC refrigerants                       |
| Minimum of leakage | ≤0.1 oz/year (R-134a)                             |
| Response time      | ≤3 s (depending on the size and location of leak) |
| Battery life       | ≥8 hours                                          |
| System pressure    | ≥50 psi                                           |
| Sensor life        | ≥1 year under normal usage (1500 h)               |
| Length of probe    | 15,7 in                                           |
| Weight             | 0.77 lbs                                          |
| Calibration        | Auto                                              |