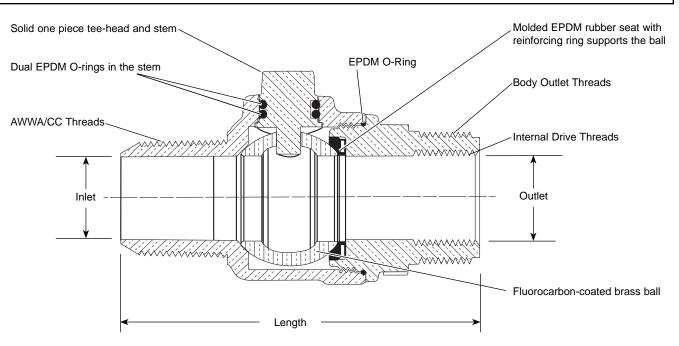

## AWWA/CC TAPER THREAD INLET BY INCREASED MIP THREAD OUTLET WITH INSIDE DRIVING THREAD

Image shown above is an FB800-4-NL.

| VALVE SIZE | INLET SIZE | BODY OUTLET<br>THREADS | Valve<br>Length | Approx.<br>Wt. Lbs | Part<br>Number | ✓ Ѕ∪вміттер<br>Ітем(s) |
|------------|------------|------------------------|-----------------|--------------------|----------------|------------------------|
| 3/4"       | 3/4"       | 1" MIP                 | 4-19/64"        | 1.3                | FB800-3-NL     |                        |
| 1"         | 1"         | 1-1/4" MIP             | 4-25/64"        | 2.3                | FB800-4-NL     |                        |
| 1-1/2"     | 1-1/2"     | 2" MIP                 | 6-13/32"        | 5.2                | FB800-6-NL     |                        |
| 2"         | 2"         | 2-1/2" MIP             | 7-7/32"         | 7.9                | FB800-7-NL     |                        |

## FEATURES

- All brass that comes in contact with potable water conforms to AWWA Standard C800 (ASTM B584, UNS C89833)
- The product has the letters "NL" cast into the main body for lead-free identification
- Certified to NSF/ANSI Standard 61 and NSF/ANSI Standard 372 where applicable
- Brass components that do not come in contact with potable water conform to AWWA Standard C800 (ASTM B62 and ASTM B584, UNS C83600, 85-5-5-5)
- Ends are integral or secured with adhesive to prevent unintentional disassembly
- 300 PSI working pressure