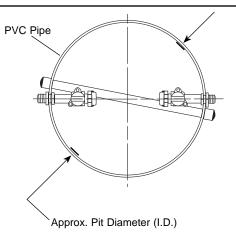

#### SINGLE LID - ANGLE KEY METER VALVE INLET BY ANGLE KEY METER VALVE OUTLET

| PIT DIAMETER<br>AND DEPTH | CATALOG<br>Number | ✓ SUBMITTED  ITEM(S) |
|---------------------------|-------------------|----------------------|
| 20" x 36"                 | PSVV-488-20-36-NL |                      |
| 20" x 48"                 | PSVV-488-20-48-NL |                      |
| 20" x 60"                 | PSVV-488-20-60-NL |                      |
| 20" x 72"                 | PSVV-488-20-72-NL |                      |

#### **FEATURES**

- All brass that comes in contact with potable water conforms to AWWA Standard C800 (ASTM B584, UNS C89833)
- The product has the letters "NL" cast into the main body for lead-free identification
- Brass components that do not come in contact with potable water conform to AWWA Standard C800 (ASTM B62 and ASTM B584, UNS C83600, 85-5-5-5)
- · All Ford Setters are assembled with lead-free solder.
- Meter is held rigidly and at the proper height for easy installation and removal.
- Meter Box Cover not included. Must be ordered separately.
- Service lines are a minimum of 2" from pit walls to prevent "frost jump" in colder climates.
- Easy installation simply make inlet and outlet connections and install cover.
- When bottom of pit is below frost line, service and meter freeze-ups are greatly reduced or eliminated by the circulation of air from the warmer soil at the pit base.