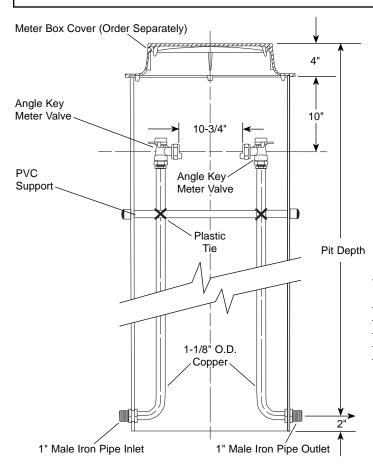

#### MALE IRON PIPE THREAD INLET AND OUTLET - FOR 1" METER

#### SINGLE LID - ANGLE KEY METER VALVE INLET BY ANGLE KEY METER VALVE OUTLET

| PIT DIAMETER<br>AND DEPTH | CATALOG<br>Number | ✓ SUBMITTED  ITEM(S) |
|---------------------------|-------------------|----------------------|
| 20" x 36"                 | PSVV-488-20-36-NL |                      |
| 20" x 48"                 | PSVV-488-20-48-NL |                      |
| 20" x 60"                 | PSVV-488-20-60-NL |                      |
| 20" x 72"                 | PSVV-488-20-72-NL |                      |

#### **FEATURES**

- All brass that comes in contact with potable water conforms to AWWA Standard C800 (ASTM B584, UNS C89833)
- The product has the letters "NL" cast into the main body for lead-free identification
- Brass components that do not come in contact with potable water conform to AWWA Standard C800 (ASTM B62 and ASTM B584, UNS C83600, 85-5-5-5)
- · All Ford Setters are assembled with lead-free solder.
- Meter is held rigidly and at the proper height for easy installation and removal.
- Meter Box Cover not included. Must be ordered separately.
- Service lines are a minimum of 2" from pit walls to prevent "frost jump" in colder climates.
- Easy installation simply make inlet and outlet connections and install cover.
- When bottom of pit is below frost line, service and meter freeze-ups are greatly reduced or eliminated by the circulation of air from the warmer soil at the pit base.