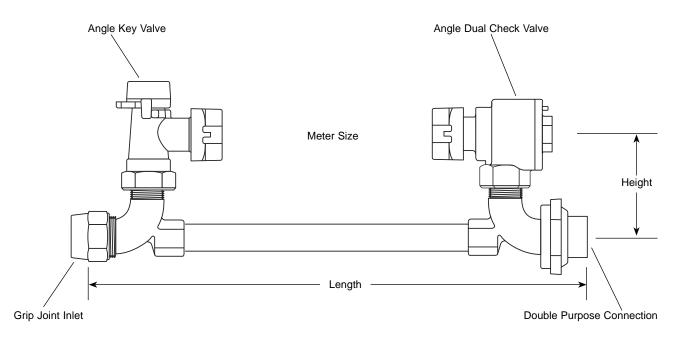

#### ANGLE KEY VALVE BY ANGLE DUAL CHECK VALVE

### GRIP JOINT FOR COPPER OR PLASTIC TUBING (CTS) INLET AND DOUBLE PURPOSE UNION SWIVEL OUTLET

## **Linesetter Part Number**

| Meter Size  | Length  | Неіднт | Approx.<br>Wt. Lbs. | CATALOG NUMBER    | ✓ Submitted<br>Item(s) |
|-------------|---------|--------|---------------------|-------------------|------------------------|
| 5/8"        | 15-3/4" | 3"     | 5.0                 | LSVHH41-133W-G-NL |                        |
| 5/8" X 3/4" | 15-3/4" | 3"     | 5.2                 | LSVHH41-233W-G-NL |                        |
| 1"          | 20-3/8" | 3-1/2" | 8.9                 | LSVHH41-444W-G-NL |                        |