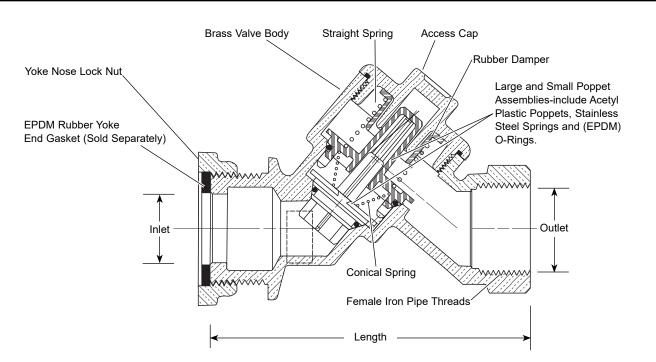

## SUBMITTAL INFORMATION

Straight Cascading Dual Check Valve - (HHS91-xxx-NL style)

## FEATURES

- All brass that comes in contact with potable water conforms to AWWA Standard C800 (ASTM B584, UNS C89833)
- The product has the letters "NL" cast into the main body for lead-free identification
- Certified to NSF/ANSI Standard 61 and NSF/ANSI Standard 372 where applicable
- Brass components that do not come in contact with potable water conform to AWWA Standard C800 (ASTM B62 and ASTM B584, UNS C83600, 85-5-5-5)
- ASSE 1024 approved
- In-line accessible for quick inspection and replacement of internal working parts without removing the valve from the service line. Replacement kits are available
- 175 PSI maximum working water pressure
- 180 degree Fahrenheit maximum constant temperature
- EPDM Rubber Yoke Nose gasket sold separately: GT-112 (5/8"), GT-118 (3/4") and GT-123 (1")