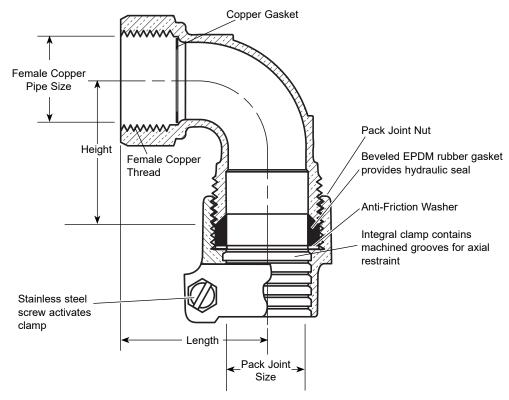

## FEMALE COPPER THREAD INLET BY PACK JOINT FOR COPPER OR PLASTIC TUBING (CTS) OUTLET

| CORP   | DESCRIPTION   |              | LENGTH  | Неіднт   | Approx. | PART      | ✓ SUBMITTED |
|--------|---------------|--------------|---------|----------|---------|-----------|-------------|
| SIZE   | FEMALE COPPER | P.J. FOR CTS | LENGIH  | HEIGHT   | Wt. Lbs | Number    | ITEM(S)     |
| 3/4"   | 3/4"          | 3/4"         | 1-3/4"  | 1-7/8"   | 0.8     | L04-33-NL |             |
| 3/4"   | 3/4"          | 1"           | 1-3/4"  | 1-13/16" | 0.9     | L04-34-NL |             |
| 1"     | 1"            | 1"           | 2-5/16" | 1-7/8"   | 1.2     | L04-44-NL |             |
| 1-1/2" | 1-1/2"        | 1-1/2"       | 2-5/8"  | 2-9/16"  | 3.5     | L04-66-NL |             |
| 2"     | 2"            | 2"           | 3-1/4"  | 3-1/4"   | 6.6     | L04-77-NL |             |

## **FEATURES**

- All brass that comes in contact with potable water conforms to AWWA Standard C800 (ASTM B584, UNS C89833)
- The product has the letters "NL" cast into the main body for lead-free identification
- Certified to NSF/ANSI Standard 61 and NSF/ANSI Standard 372 where applicable
- Brass components that do not come in contact with potable water conform to AWWA Standard C800 (ASTM B62 and ASTM B584, UNS C83600, 85-5-5-5)
- Fits F600, F700 Corporation Stops and FB600, FB700 Ballcorps
- · Copper gasket included to ensure proper inlet seal