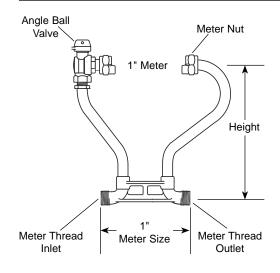

### ANGLE BALL VALVE BY METER NUT (1" METER)

#### METER THREAD INLET AND OUTLET

#### **Resetter Part Number**

| HEIGHT (INCHES) | Approx.<br>Wt. Lbs. | CATALOG NUMBER | ✓ SUBMITTED  ITEM(S) |
|-----------------|---------------------|----------------|----------------------|
| 10              | 7.8                 | VB44-10W-NL    |                      |
| 12              | 7.9                 | VB44-12W-NL    |                      |
| 15              | 8.2                 | VB44-15W-NL    |                      |
| 18              | 9.7                 | VB44-18W-NL    |                      |
| 21              | 10.0                | VB44-21W-NL    |                      |
| 24              | 10.4                | VB44-24W-NL    |                      |
| 27              | 10.7                | VB44-27W-NL    |                      |
| 30              | 11.0                | VB44-30W-NL    |                      |

### **Meter Thread Size**

| INLET | OUTLET |  |
|-------|--------|--|
| 1"    | 1"     |  |