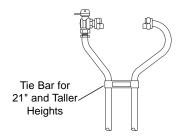

## **FEATURES**

- All brass components that come in contact with potable water conform to AWWA Standard C800 (UNS NO C89833)
- The product has the letters "NL" cast into the main body for proper identification
- Brass components that do not come in contact with potable water conform to AWWA Standard C800 (ASTM B-62 and ASTM B-584, UNS NO C83600 - 85-5-5-5)
- Saddle Nuts hold the meter in place for tightening.
- Tie bar is standard for 21" and taller Resetter heights (40 Series).
- Conforms to AWWA C700 for meter threads.
- 1-1/8" O.D. copper risers provide more flow capacity.
- All Ford setters are assembled with lead-free solder.
- Copper conforms to ASTM B-88, copper alloy #122.