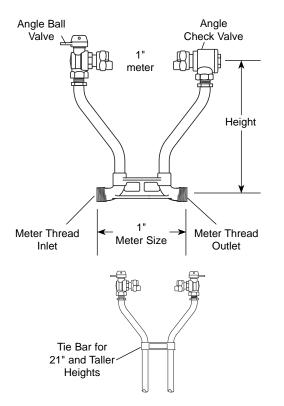

#### ANGLE BALL VALVE BY ANGLE CHECK VALVE (1" METER)

## METER THREAD INLET AND OUTLET

| Resetter Part Number |                     |                |                        |  |  |
|----------------------|---------------------|----------------|------------------------|--|--|
| HEIGHT<br>(INCHES)   | Approx.<br>Wt. Lbs. | CATALOG NUMBER | ✓ Submitted<br>Item(s) |  |  |
| 10                   | 9.4                 | VBH44-10W-NL   |                        |  |  |
| 12                   | 9.5                 | VBH44-12W-NL   |                        |  |  |
| 15                   | 9.8                 | VBH44-15W-NL   |                        |  |  |
| 18                   | 11.3                | VBH44-18W-NL   |                        |  |  |
| 21                   | 11.6                | VBH44-21W-NL   |                        |  |  |
| 24                   | 12.0                | VBH44-24W-NL   |                        |  |  |

#### Meter Thread Size

| INLET | OUTLET |  |
|-------|--------|--|
| 1"    | 1"     |  |

## **FEATURES**

- All brass components that come in contact with potable water conform to AWWA Standard C800 (UNS NO C89833)
- The product has the letters "NL" cast into the main body for proper identification
- Brass components that do not come in contact with potable water conform to AWWA Standard C800 (ASTM B-62 and ASTM B-584, UNS NO C83600 - 85-5-5-5)
- · Saddle nuts hold the meter in place for tightening
- Tie bar is standard for 21" and taller resetter heights (40 Series)
- Conforms to AWWA C700 for Meter Threads
- 1-1/8" Copper risers provide more flow capacity
- · All Ford Setters are assembled with lead-free solder
- Copper conforms to ASTM B-88, Copper alloy #122