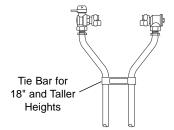

#### **FEATURES**

- All brass components that come in contact with potable water conform to AWWA Standard C800 (UNS NO C89833)
- The product has the letters "NL" cast into the main body for proper identification
- Brass components that do not come in contact with potable water conform to AWWA Standard C800 (ASTM B-62 and ASTM B-584, UNS NO C83600 - 85-5-5-5)
- Saddle nuts hold the meter in place for tightening.
- Tie Bar is standard for 18" and taller resetter heights (40 Series).
- Conforms to AWWA C700 for Meter Threads.
- 13/16" Copper risers provide more flow capacity.
- All Ford Setters are assembled with lead-free solder.
- Copper conforms to ASTM B-75, Copper Alloy #122.