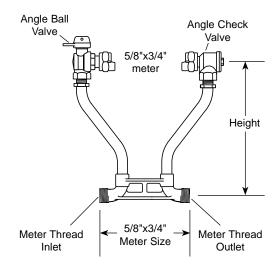

#### ANGLE BALL VALVE BY ANGLE CHECK VALVE (5/8" X 3/4" METER)

#### METER THREAD INLET AND OUTLET

#### **Meter Thread Size**

| INLET | OUTLET |
|-------|--------|
| 3/4"  | 3/4"   |