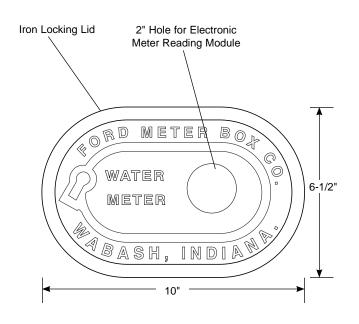

## LOCKING IRON YOKEBOX LID WITH E-READ HOLE

| APPROX.<br>Wt. Lbs. | CATALOG<br>NUMBER | ✓ SUBMITTED  ITEMS |
|---------------------|-------------------|--------------------|
| 5                   | YL-T              |                    |

## **FEATURES**

- Made from cast iron per ASTM A48, Class 25.
- Finish is black E-coating.
- Lid has a 2" precast hole for electronic meter reading module.

The Ford Meter Box Company considers the information in this submittal form to be correct at the time of publication. Item and option availability, including specifications, are subject to change without notice. Please verify that your product information is current.