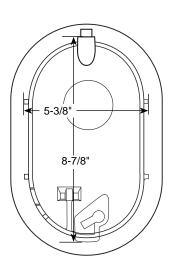

## LOCKING IRON YOKEBOX LID WITH E-READ HOLE

| APPROX.<br>Wt. Lbs. | CATALOG<br>NUMBER | ✓ SUBMITTED  ITEMS |
|---------------------|-------------------|--------------------|
| 5                   | YL-T              |                    |

## **FEATURES**

- Made from cast iron per ASTM A48, Class 25.
- Finish is black E-coating.
- Lid has a 2" precast hole for electronic meter reading module.

The Ford Meter Box Company considers the information in this submittal form to be correct at the time of publication. Item and option availability, including specifications, are subject to change without notice. Please verify that your product information is current.