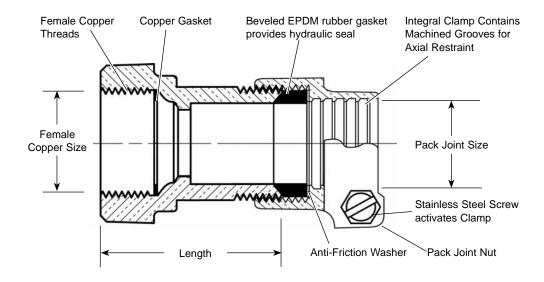

#### FEMALE COPPER THREAD BY PACK JOINT FOR POLYETHYLENE PIPE (PEP)

| DESCRIPTION        |              | Lever    | APPROX.  | Part           | ✓ SUBMITTED |
|--------------------|--------------|----------|----------|----------------|-------------|
| FEMALE COP. THREAD | P.J. FOR PEP | LENGTH   | Wt. Lbs. | Number         | ITEM(S)     |
| 3/4"               | 3/4"         | 2"       | .8       | C06-33-NL      |             |
| 3/4"               | 1"           | 2"       | 1.3      | C06-34-NL      |             |
| 1"                 | 3/4"         | 1-15/16" | 1.1      | C06-43-NL      |             |
| 1"                 | 1"           | 2-1/4"   | 1.4      | C06-44-NL      |             |
| 1"                 | 1-1/4"       | 2-1/4"   | 1.8      | C06-45-NL      |             |
| 1-1/4"             | 1-1/4"       | 2-1/16"  | 1.9      | C06-55-NL      |             |
| 1-1/2"             | 1-1/2"       | 2-9/16"  | 2.9      | C06-66-IDR7-NL |             |
| 2"                 | 2"           | 3-5/16"  | 5.0      | C06-77-IDR7-NL |             |

#### **FEATURES**

- All brass that comes in contact with potable water conforms to AWWA Standard C800 (ASTM B584, UNS C89833)
- The product has the letters "NL" cast into the main body for lead-free identification
- Certified to NSF/ANSI Standard 61 and NSF/ANSI Standard 372 where applicable
- Brass components that do not come in contact with potable water conform to AWWA Standard C800 (ASTM B62 and ASTM B584, UNS C83600, 85-5-5-5)
- Sleeve design provides larger, more rugged wrench flats for proper installation