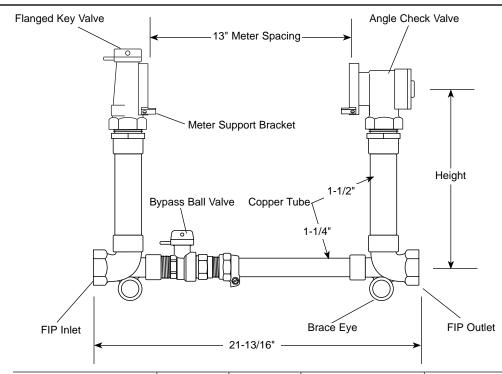

#### ANGLE KEY VALVE BY ANGLE CHECK VALVE (1-1/2" METER)

#### FEMALE IRON PIPE THREAD INLET AND OUTLET

| Service Line Connection |            | Неіднт | APPROX.  | CATALOG NUMBER    | √ SUBMITTED |
|-------------------------|------------|--------|----------|-------------------|-------------|
| FIP INLET               | FIP OUTLET | ПЕІGНІ | Wt. Lbs. | CATALOG NUMBER    | ITEM(S)     |
| 1-1/2"                  | 1-1/2"     | 12"    | 30       | VH76-12B-11-66-NL |             |
|                         |            | 15"    | 31       | VH76-15B-11-66-NL |             |
|                         |            | 18"    | 32       | VH76-18B-11-66-NL |             |
|                         |            | 21"    | 32       | VH76-21B-11-66-NL |             |
|                         |            | 24"    | 33       | VH76-24B-11-66-NL |             |
|                         |            | 27"    | 33       | VH76-27B-11-66-NL |             |

#### **FEATURES**

- All brass that comes in contact with potable water conforms to AWWA Standard C800 (UNS NO C89833)
- The product has the letters "NL" cast into the main body for proper identification
- Brass components that do not come in contact with potable water conform to AWWA Standard C800 (ASTM B-62 and ASTM B-584, UNS NO C83600 - 85-5-5-5)
- Constructed with Type K Copper, and conforms to ASTM B-88, Copper Alloy #122.
- · Bracing Eyes are standard.
- Meter Support Brackets are standard.
- All Ford Meter Setters are assembled with lead-free solder.
- Optional High Bypass add "HB" following the height. Example: VH76-12HB-11-66.
- Padlock wing is standard on all Angle Meter Ball Valves or Key Valves.