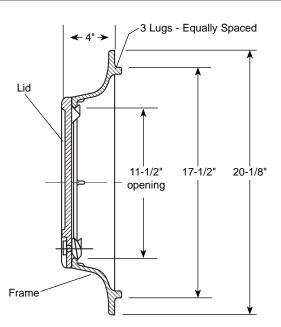

## 11-1/2" OVERLAPPING SEWER LID FOR 18" TILE

| *Lid | SIZE    | TILE I.D. | APPROX. WT. LBS. | DESCRIPTION                         | CATALOG NUMBER | ✓ Submitted<br>Item(s) |
|------|---------|-----------|------------------|-------------------------------------|----------------|------------------------|
| 11   | 11-1/2" | 18"       | 29.0             | Cover with Locking Overlapping Lid  | C32-SEWER      |                        |
| 11-  |         |           |                  | Cover with Lockless Overlapping Lid | C32-SEWER-LL   |                        |

\* Lid size indicates approximate pit access opening; actual lid diameter is approximately 1" larger.

## FEATURES

- Standard pentagon bolt furnished with locking lids.
  Larger size is available. Add "-LB" to catalog number. For non-locking lid, add "-LL".
- Frame and lid are cast iron per ASTM A48, Class 25.
- Finish is black E-coating.