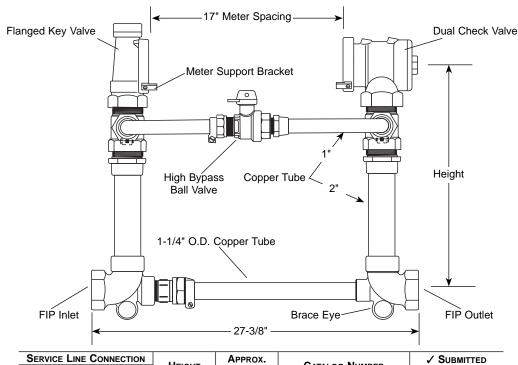

## SUBMITTAL INFORMATION

ANGLE KEY VALVE BY ANGLE DUAL CHECK VALVE (2" METER) WITH HIGH BYPASS BALL VALVE

## FEMALE IRON PIPE THREAD INLET AND OUTLET

| Service Line Connection |            | Uriour | APPROX. CATALOG NUMBER | Cara as Number      | √ SUBMITTED |
|-------------------------|------------|--------|------------------------|---------------------|-------------|
| FIP INLET               | FIP OUTLET | HEIGHT | Wt. Lbs.               | CATALOG NUMBER      | ITEM(S)     |
| 2"                      | 2"         | 12"    | 32                     | VHH77-12HB-11-77-NL |             |
|                         |            | 15"    | 33                     | VHH77-15HB-11-77-NL |             |
|                         |            | 18"    | 34                     | VHH77-18HB-11-77-NL |             |
|                         |            | 21"    | 34                     | VHH77-21HB-11-77-NL |             |
|                         |            | 24"    | 35                     | VHH77-24HB-11-77-NL |             |
|                         |            | 27"    | 35                     | VHH77-27HB-11-77-NL |             |

## **FEATURES**

- All brass components that come in contact with potable water conform to AWWA Standard C800 (UNS NO C89833)
- The product has the letters "NL" cast into the main body for proper identification
- Brass components that do not come in contact with potable water conform to AWWA Standard C800 (ASTM B-62 and ASTM B-584, UNS NO C83600 - 85-5-5-5)
- Constructed with Type K Copper and conforms to ASTM B-88, Copper Alloy #122
- All Ford Meter Setters are assembled with lead-free solder
- Bracing Eyes are standard
- Meter Support Brackets are standard
- High bypass permits easy access to by-pass ball valve