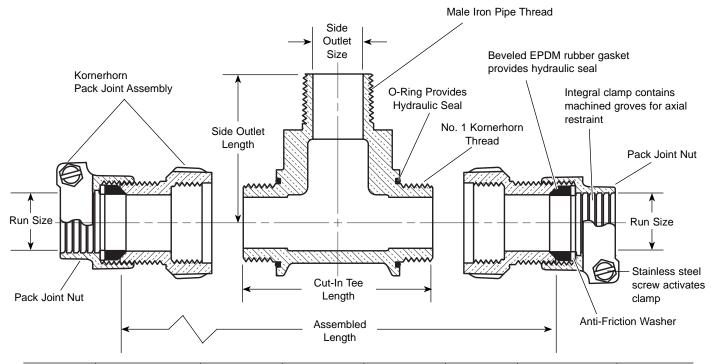

## Pack Joint Cut-In Tee - (TD448-xxx-NL style)

PACK JOINT FOR COPPER OR PLASTIC TUBING (CTS) BOTH ENDS BY MALE IRON PIPE THREAD SIDE OUTLET

| D. | Run Size | SIDE OUTLET SIZE | CUT-IN TEE | SIDE OUTLET | ASSEMBLED | <b>A</b> PPROX | PART         | ✓ SUBMITTED |
|----|----------|------------------|------------|-------------|-----------|----------------|--------------|-------------|
|    |          |                  | LENGTH     | LENGTH      | LENGTH    | Wt. Lbs.       | Number       | ITEM(S)     |
|    | 1/2"     | 3/4"             | 2-3/4"     | 2-3/16"     | 4-11/16"  | 1.8            | TD448-113-NL |             |
|    | 3/4"     | 3/4"             | 2-3/4"     | 2-3/16"     | 4-1/2"    | 1.8            | TD448-333-NL |             |
|    | 1"       | 3/4"             | 4"         | 2-3/16"     | 5-7/8"    | 2.1            | TD448-443-NL |             |

## **FEATURES**

- All brass that comes in contact with potable water conforms to AWWA Standard C800 (UNS NO C89833)
- The product has the letters "NL" cast into the main body for proper identification
- Brass components that do not come in contact with potable water conform to AWWA Standard C800 (ASTM B-62 and ASTM B-584, UNS NO C83600 - 85-5-5-5)
- Ideal for adapting existing service lines. Remove a 3" (min.) section of existing service line (4 1/4" (min.) section for 1" service lines). Remove burrs. Slip the detachable Pack Joints onto the ends of the line, screw them tight to each end of the inserted Tee. Tighten the Pack Joint Nuts and screws.
- Uses Pack Joint Assemblies for No. 1 Kornerhorn