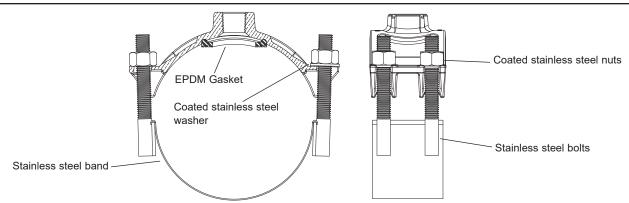

## FEATURES

- All brass conforms to AWWA Standard C800 (ASTM B62 and/or ASTM B584, UNS NO C83600 85-5-5-5)
- Band and 5/8" UNC threaded studs are made of type 304 stainless steel. Welds are fully passivated for corrosion resistance.
- Gasket is EPDM rubber per ASTM D2000
- Stainless steel nuts are coated to prevent galling
- Stalliess steel huts are coaled to prevent gailing
  Soddle is designed and suitable for use on both DVC and
- Saddle is designed and suitable for use on both PVC and ductile iron pipe