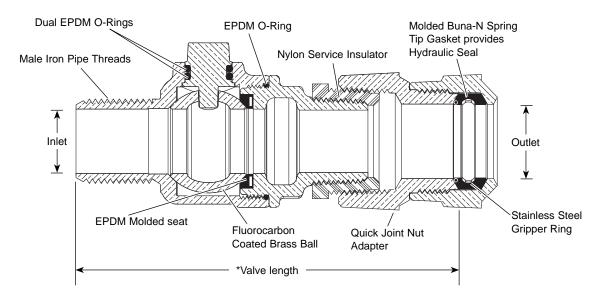

## MALE IRON PIPE THREAD INLET BY SERVICE INSULATOR BY QUICK JOINT FOR COPPER OR PLASTIC TUBING (CTS)

| VALVE SIZE | Assembly Inlet Size | ASSEMBLY OUTLET SIZE | Valve<br>Length | Approx.<br>Wt. Lbs | CATALOG<br>Number    | ✓ SUBMITTED ITEM(S) |
|------------|---------------------|----------------------|-----------------|--------------------|----------------------|---------------------|
| 3/4"       | 3/4"                | 3/4"                 | 5-11/16"        | 2.3                | SI-FB1100-3-AWT-Q-NL |                     |
| 1"         | 1"                  | 1"                   | 5-29/32"        | 3.8                | SI-FB1100-4-AWT-Q-NL |                     |
| 2"         | 2'                  | 2"                   | 9-9/16"         | 9.3                | SI-FB1100-7-AWT-Q-NL |                     |

<sup>\*</sup>Indicates fully assembled valve length.

## **FEATURES**

- All brass that comes in contact with potable water conforms to AWWA Standard C800 (ASTM B584, UNS C89833)
- The product has the letters "NL" cast into the main body for lead-free identification
- Brass components that do not come in contact with potable water conform to AWWA Standard C800 (ASTM B62 and ASTM B584, UNS C83600, 85-5-5-5)
- Corporation Stop body assembly threads are secured with adhesive to prevent unintentional disassembly
- Solid one piece tee-head and stem with EPDM O-rings in stem
- Molded EPDM seat supports the ball
- Fluorocarbon-coated brass ball
- Nylon service insulator provides protection against service line electrolysis
- 300 PSI working pressure