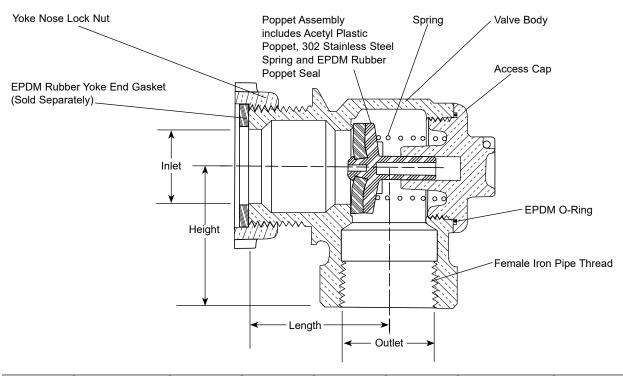

## METER YOKE NOSE INLET BY FEMALE IRON PIPE THREAD OUTLET

| , | VALVE SIZE | METER SIZE       | OUTLET SIZE | LENGTH   | НЕІБНТ   | APPROX.<br>Wt. Lbs | Catalog<br>Number | ✓ SUBMITTED ITEM(S) |
|---|------------|------------------|-------------|----------|----------|--------------------|-------------------|---------------------|
|   | 3/4"       | 5/8"             | 3/4"        | 1-9/16"  | 1-11/16" | 1.3                | HA91-313-NL       |                     |
|   | 3/4"       | 5/8"x3/4" & 3/4" | 3/4"        | 1-9/16"  | 1-11/16" | 1.2                | HA91-323-NL       |                     |
|   | 1"         | 1"               | 1"          | 1-15/16" | 1-15/16" | 1.6                | HA91-444-NL       |                     |

## **FEATURES**

- All brass that comes in contact with potable water conforms to AWWA Standard C800 (ASTM B584, UNS C89833)
- The product has the letters "NL" cast into the main body for lead-free identification
- Certified to NSF/ANSI Standard 61 and NSF/ANSI Standard 372 where applicable
- Brass components that do not come in contact with potable water conform to AWWA Standard C800 (ASTM B62 and ASTM B584, UNS C83600, 85-5-5-5)
- In-line accessible for quick inspection and replacement of internal working parts without removing the valve from the service line. Replacement kits are available.
- 175 PSI maximum working water pressure
- 180 degree Fahrenheit maximum constant temperature
- EPDM rubber yoke nose gasket sold separately: GT-112 (5/8"), GT-118 (3/4") and GT-123 (1")