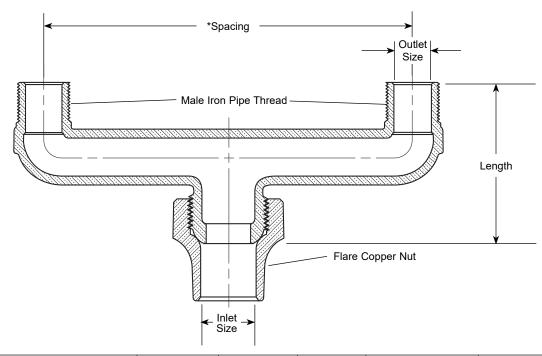

## FLARE COPPER INLET BY TWO MALE IRON PIPE THREAD OUTLETS

| DESCRIPTION        |            | Levery  | SPACING | Approx. | Part          | ✓ SUBMITTED |
|--------------------|------------|---------|---------|---------|---------------|-------------|
| FLARE COPPER INLET | MIPOUTLET  | LENGTH  | SPACING | Wt. Lbs | Number        | ITEM(S)     |
| 3/4"               | Two - 3/4" | 3-3/16" | 6-1/2"  | 2.0     | U28-33-65-NL  |             |
| 3/4"               | Two - 3/4" | 3-3/16" | 7-1/2"  | 2.1     | * U28-33-NL   |             |
| 1"                 | Two - 3/4" | 3-3/16" | 6-1/2"  | 2.1     | U28-43-65-NL  |             |
| 1"                 | Two - 3/4" | 3-3/16" | 7-1/2"  | 2.2     | * U28-43-NL   |             |
| 1"                 | Two - 3/4" | 3-3/16" | 12-1/2" | 3.3     | U28-43-125-NL |             |
| 1"                 | Two - 3/4" | 3-3/16" | 14"     | 3.4     | U28-43-14-NL  |             |

<sup>\* 7-1/2&</sup>quot; spacing is standard and will be provided unless otherwise specified.