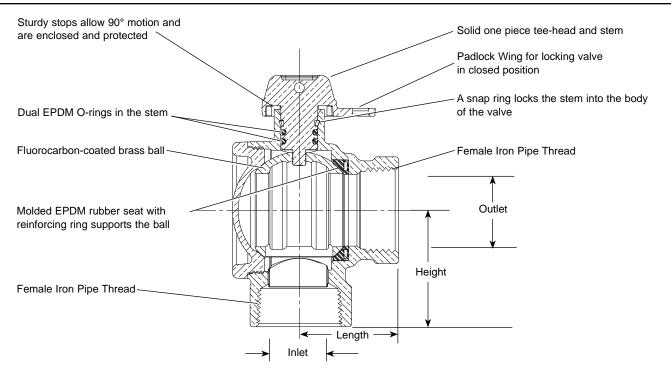

## FEMALE IRON PIPE THREAD INLET AND OUTLET

| VALVE SIZE | INLET<br>SIZE | OUTLET SIZE | Length   | Неіднт   | Approx.<br>Wt. Lbs | Part<br>Number | ✓ SUBMITTED<br>ITEM(S) |
|------------|---------------|-------------|----------|----------|--------------------|----------------|------------------------|
| 1-1/2"     | 1-1/2"        | 1-1/2"      | 2-1/2"   | 2-13/16" | 5.4                | BA11-666W-NL   |                        |
| 2"         | 2"            | 2"          | 2-49/64" | 3-1/4"   | 7.6                | BA11-777W-NL   |                        |

## FEATURES

- All brass that comes in contact with potable water conforms to AWWA Standard C800 (ASTM B584, UNS C89833)
- The product has the letters "NL" cast into the main body for lead-free identification
- Certified to NSF/ANSI Standard 61 and NSF/ANSI Standard 372 where applicable
- Brass components that do not come in contact with potable water conform to AWWA Standard C800 (ASTM B62 and ASTM B584, UNS C83600, 85-5-5-5)
- · Ends are integral or secured with adhesive to prevent unintentional disassembly
- · Hole for attaching handle is provided in the tee-head
- 300 PSI working pressure
- Padlock Wing for locking valve in closed position
  Note: Recommended flow from inlet to outlet
  Optional full 360° tee-head rotation. Add "R" to end of part number