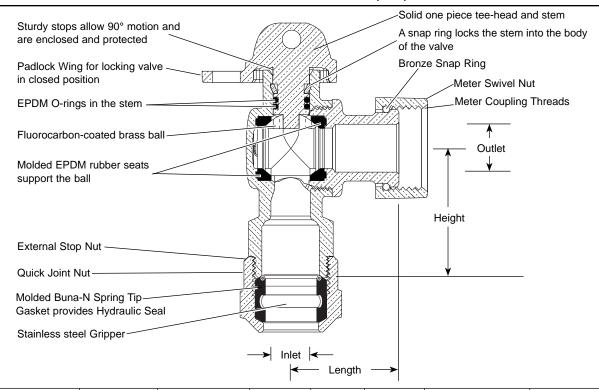

## **FEATURES**

- All brass that comes in contact with potable water conforms to AWWA Standard C800 (UNS No. C89833)
- The product has the letters "NL" cast into the main body for lead-free identification
- Certified to NSF/ANSI Standard 61 and NSF/ANSI Standard 372 where applicable
- Brass components that do not come in contact with potable water conform to AWWA Standard C800 (ASTM B62 and ASTM B584, UNS No. C83600, 85-5-5-5)
- Ends are integral or secured with adhesive to prevent unintentional disassembly
- Hole for attaching handle is provided in tee-head
- 300 PSI working pressure
- Padlock Wing for locking valve in closed position
- Conforms to AWWA C700 for Meter threads
- · Meter nut drilled for seal wire