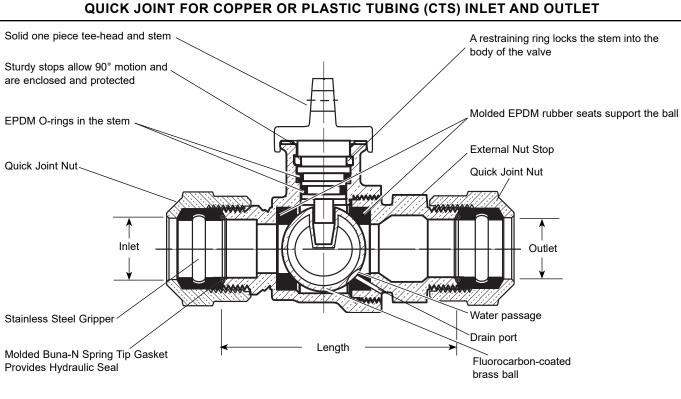

## FEATURES

- All brass that comes in contact with potable water conforms to AWWA Standard C800 (ASTM B584, UNS C89833)
- The product has the letters "NL" cast into the main body for lead-free identification •
- Certified to NSF/ANSI Standard 61 and NSF/ANSI Standard 372 where applicable
- Brass components that do not come in contact with potable water conform to AWWA Standard C800 (ASTM B62 and ASTM B584, UNS C83600, 85-5-5-5)
- · Ends are integral or secured with adhesive to prevent unintentional disassembly
- Hole for attaching curb box rod or handle is provided in tee-head
- 150 PSI working pressure