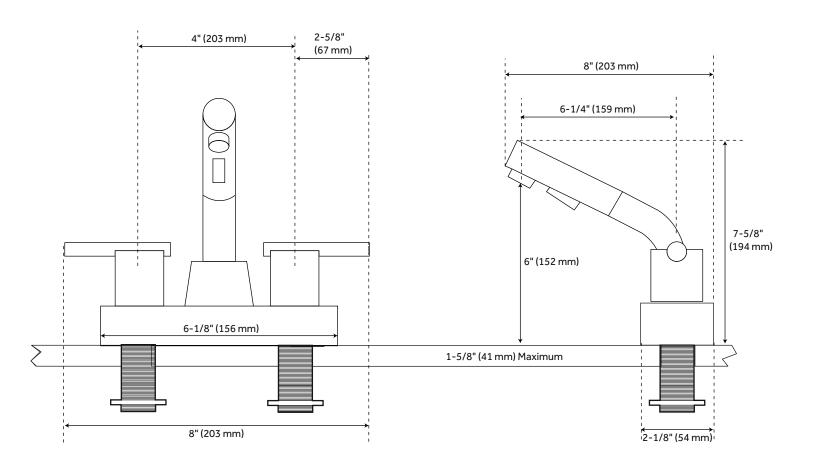

## **FEATURES**

Installation Type: Single-Hole Hand Sprayer Material: ABS Max. Countertop Thickness: 1-5/8"

Faucet Centers: 4" Faucet Material: Brass

Length: 8" Width: 8"

Height: 7-5/8"

Height To Spout: 6" Spout Reach: 6-1/4"

Swivel Spout: Yes

Base Plate Length: 6-1/8"

Base Plate Width: 2-1/8"

Handle Length: 2"

Height to Bottom of Handle: 2-5/8"

Ceramic Disc Cartridges: Yes

Hot and Cold Indicators: No

IPS: 1/2"

Drain Included: No

Maximum Flow Rate: 2.2 gpm (gallons per minute)

All product dimensions are nominal.