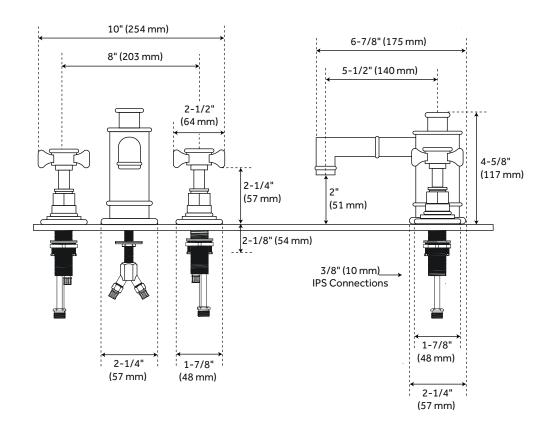

## **FEATURES**

Installation Type: Widespread
Max. Countertop Thickness: 2-1/8"

Faucet Centers: 8" Faucet Material: Brass

Length: 10" Width: 6-7/8" Height: 4-5/8" Height To Spout: 2"

Spout Reach: 5-1/2" Handle Length: 2-1/2"

Height to Bottom of Handle: 2-1/4" Ceramic Disc Cartridges: Yes

IPS: 3/8"

Drain Included: Yes Drain Size: 1-1/2"

Maximum Flow Rate: 1.2 gpm (gallons per minute)

Hot and Cold Indicators: Yes

SIGNATURE HARDWARE LIFETIME WARRANTY