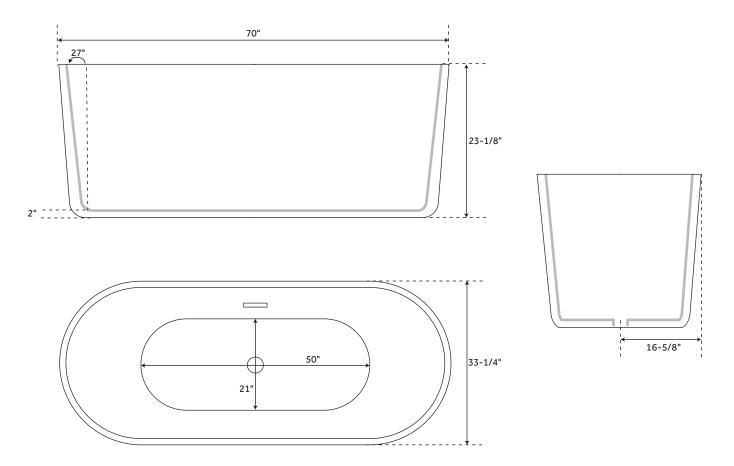

## **FEATURES**

Product Finish: White Features: Integral Drain & Overflow Overflow Hole: Yes Integral Drain & Overflow : Yes Material: Acrylic Length: 70" Width: 33-1/4" Height: 23-1/8" Tub Interior Length: 50" Tub Interior Width: 21" Tub Slope: 27° Water Depth to Rim: 16" Water Depth To Overflow: 14" Drain Included: Yes Faucet Included: No Faucet Drillings: No Drillings Built-In Adjusters: Yes Tub Weight Uncrated (lbs): 119 Tub Weight Crated (lbs): 229 Number of Jets: 12

All measurements are approximate. Measurements may vary +/- 1/2".