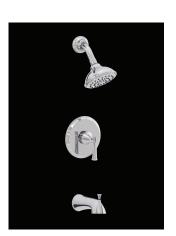

# *Single Handle Tub and Shower Trim Kit* Willett Series

- Single function showerhead
- Metal handle
- Extension kit available ACF4001EXT
- Showerhead max. flow rate: 1.8 gpm at 80 psi
- With slip fit tub spout
- · Showerhead with easy clean rubber nozzles
- Brass shower arm and flange
- Meets ASME:A112.18.1 / CSA B125.1
- cUPC/IAPMO listed
- ADA compliant

PF2830GCP

(PROFLO.