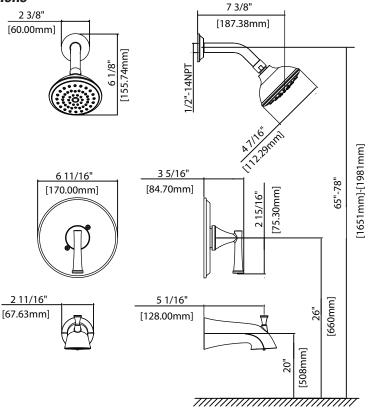

### **Product Specifications**

#### **Model Numbers**

PF2830GCP Chrome PF2830GBN Brushed Nickel PF2830GORB Oil Rubbed Bronze

To be used with PF4001 Pressure balanced series ACCUFIT