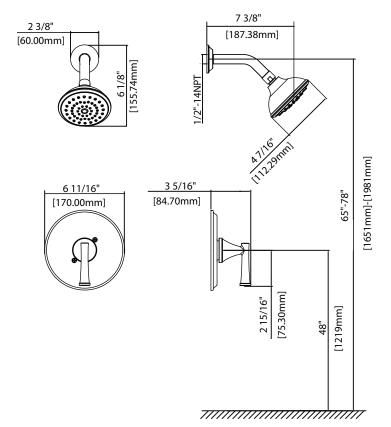

### **PF2820G**

# Single Handle Shower Only Trim Kit

# (PROFLO®

## **Willett Series**

#### **Product Features**

- · Single function showerhead
- · Metal handle
- Extension kit available ACF4001EXT
- Showerhead max. flow rate: 1.8 gpm at 80 psi
- Showerhead with easy clean rubber nozzles
- · Brass shower arm and flange
- Meets ASME:A112.18.1 / CSA B125.1
- cUPC/IAPMO listed
- · ADA compliant



PF2820GCP

#### **Model Numbers**

PF2820GCP Chrome PF2820GBN Brushed Nickel PF2820GORB Oil Rubbed Bronze

To be used with PF4001 Pressure balanced series ACCUFIT

#### **Product Specifications**



#### Warranty and Codes

This product comes complete with installation, operating, care and maintenance instructions. This PROFLO faucet carries a limited lifetime warranty when installed in residential applications. The warranty is five years in commercial applications. This product meets A112.18.1 / CSA B125.1.