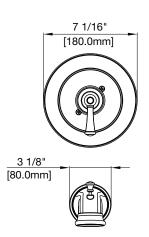

#### **Product Features**

- · Single function showerhead
- · Metal handle
- Extension kit available ACF4001EXT
- Showerhead max. flow rate: 1.8 gpm at 80 psi
- With slip fit tub spout
- Meets ASME:A112.18.1 / CSA B125.1
- cUPC/IAPMO listed
- · ADA compliant
- · WaterSense certified

#### **Model Numbers**

PF4830GCP Chrome PF4830GBN Brushed Nickel PF4830G0RB Oil Rubbed Bronze

To be used with PF4001 Pressure balanced series ACCUFIT