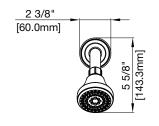

#### **Product Features**

- · Single function showerhead
- · Metal handle
- Extension kit available ACF4001EXT
- Showerhead max. flow rate: 1.8 gpm at 80 psi
- With slip fit tub spout
- Meets ASME:A112.18.1 / CSA B125.1
- cUPC/IAPMO listed
- · ADA compliant
- · WaterSense certified