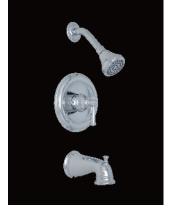

# Single Handle Tub and Shower Trim Kit

## **Bartlett Series**

PF4830GCP

#### **Model Numbers**

PF4830GCP Chrome PF4830GBN Brushed Nickel PF4830G0RB Oil Rubbed Bronze

To be used with PF4001 Pressure balanced series ACCUFIT