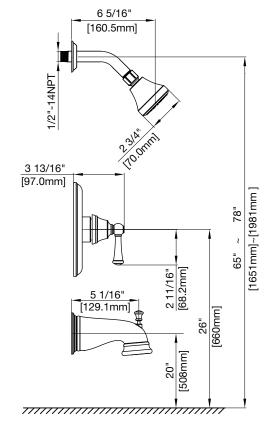

#### **Product Features**

- · Single function showerhead
- · Metal handle
- Extension kit available ACF4001EXT
- Showerhead max. flow rate: 1.8 gpm at 80 psi
- With slip fit tub spout
- Meets ASME:A112.18.1 / CSA B125.1
- cUPC/IAPMO listed
- · ADA compliant
- · WaterSense certified

#### **Model Numbers**

PF4830GCP Chrome PF4830GBN Brushed Nickel PF4830G0RB Oil Rubbed Bronze

To be used with PF4001 Pressure balanced series ACCUFIT