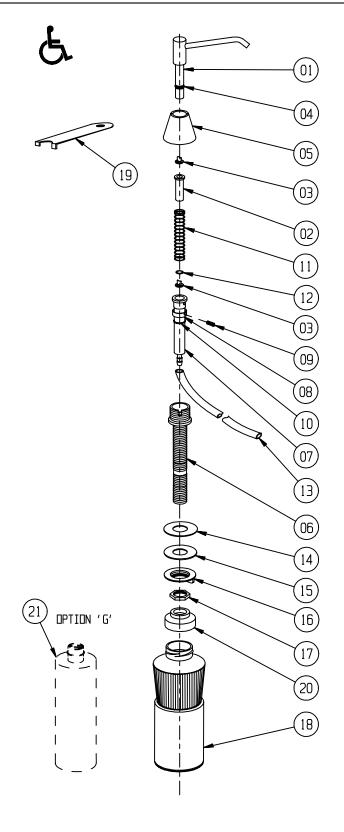

## **Lavatory / Countertop Mounted Liquid Soap Dispenser Repair Kits**

| ITEM No. | PART DESCRIPTION                      |
|----------|---------------------------------------|
| 0332-01A | PISTON & SPOUT ASSEMBLY (4"-102mm)    |
| 0332-01B | PISTON & SPOUT ASSEMBLY (6"-152mm)    |
| 0332-02  | PLASTIC SPACER                        |
| 0332-03  | DUCK - BILL CHECK VALVE               |
| 0332-04  | PISTON 'O'- RING SEAL                 |
| 0332-05  | CHROME PLATED BRASS ESCUTCHEON        |
| 0332-06  | PLASTIC THREADED SHANK                |
| 0332-07  | CLEAR PLASTIC CYLINDER                |
| 0332-08  | STAINLESS STEEL COLLAR                |
| 0332-09  | STAINLESS STEEL SCREW                 |
| 0332-10  | 'O´- RING SEAL                        |
| 0332-11  | MAIN SPRING                           |
| 0332-12  | STAINLESS STEEL WASHER (S)            |
| 0332-13  | SUPPLY TUBE                           |
| 0332-14  | RUBBER WASHER                         |
| 0332-15  | STAINLESS STEEL WASHER (L)            |
| 0332-16  | PLASTIC WING NUT                      |
| 0332-17  | PLASTIC HEX LOCK NUT                  |
| 0332-18  | PLASTIC BOTTLE (34 OUNCE -1 liter)    |
| 0332-19  | SPANNER WRENCH                        |
| 0332-20  | PLASTIC THREADED BOTTLE CAP (adapter) |
| 0332-21  | PLASTIC BOTTLE (20 OUNCE - 592 ml)    |
|          |                                       |

## REPAIR KITS AVAILABLE

Note: Items in kits (shaded items) NOT available separately

| ITEM No. | KIT DESCRIPTION                                                                       |
|----------|---------------------------------------------------------------------------------------|
| 0332-22  | Complete Valve Assembly, 4"(102mm) Spout, includes items 1,2,3,4,5,7,8,9,10,11,12,13. |
| 0332-23  | Complete Valve Assembly, 6"(152mm) Spout, includes items 1,2,3,4,5,7,8,9,10,11,12,13. |
| 0332-24  | Basin Shank Housing Assembly includes items 6,14,15,16,17.                            |
| 0332-25  | Piston & Spout Assembly 4"(102mm) Spout, includes items 1,4.                          |
| 0332-26  | Piston & Spout Assembly 6"(152mm) Spout, includes items 1,4.                          |