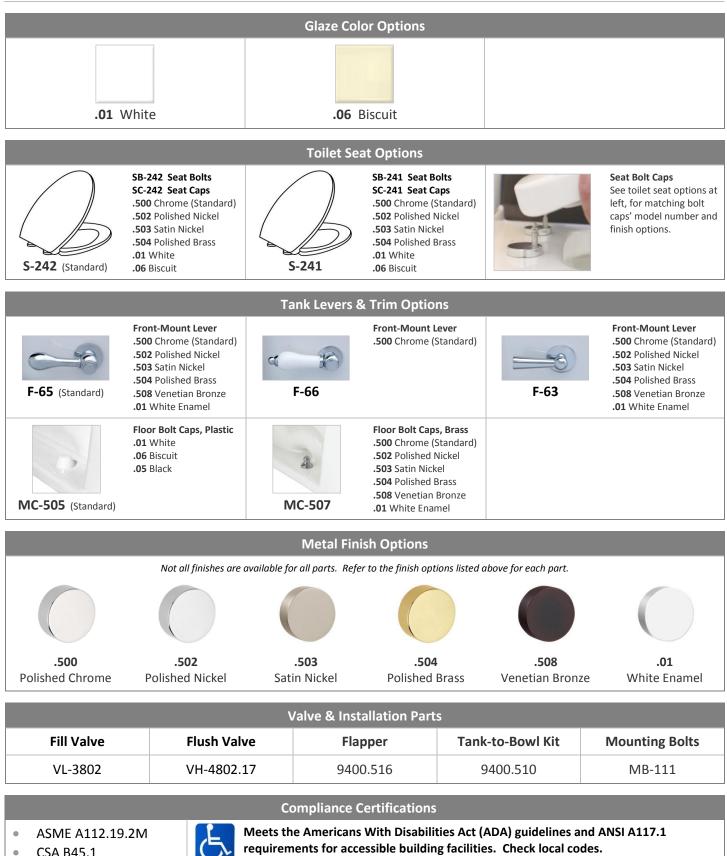

gh-in

### **EcoQUATTRO™ Flushing System**

- High-performance, gravity flush
- 1.28 gallons (4.8 liters) per flush EPA WaterSense, high-efficiency toilet (HET)
- Fully-glazed, 2-1/8" internal trapway
- Oversized 3" flush valve
- Large 9" x 7" water surface area and optimized rim jets, for an exceptionally clean bowl

### **Accessories Included**

- Toilet seat and cover, with slow-close hinges
- Solid metal trip lever

### **Quality Assurance**

- Factory flush-tested
- Limited lifetime product warranty



### **Dimensional Diagram**



**IMPORTANT:** Dimensions are nominal and may vary within the range of tolerance per by NSI Standard A112.19.2. These measurements are subject to change. No responsibility is assumed for use of superseded or voided pages.

### **PRODUCT OPTIONS & PARTS**