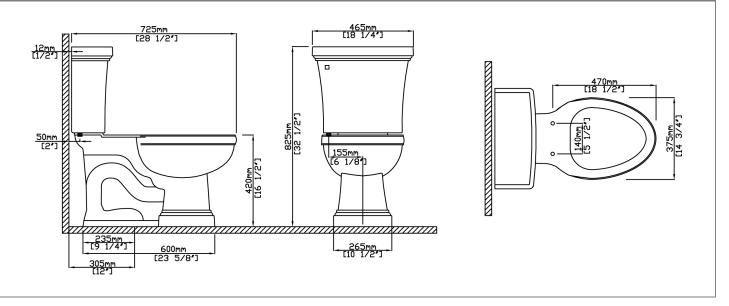

### **Dimensional Diagram**

**IMPORTANT:** Dimensions are nominal and may vary within the range of tolerance per by NSI Standard A112.19.2. These measurements are subject to change. No responsibility is assumed for use of superseded or voided pages.