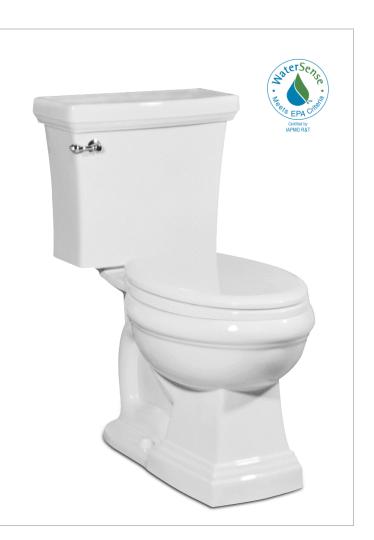

# Two-Piece Toilet, EL

6401.033 Bowl, 6401.028 Tank

#### **Product Features**

- Vitreous china two-piece toilet
- Chair-height (16-1/2"), elongated bowl
- MicroGlaze<sup>™</sup> anti-microbial, non-staining glaze
- 12" (305 mm) rough-in

### **EcoQUATTRO™ Flushing System**

- High-performance, gravity flush
- 1.28 gallons (4.8 liters) per flush EPA WaterSense, high-efficiency toilet (HET)
- Fully-glazed, 2-1/8" internal trapway
- Oversized 3" flush valve
- Large 9" x 7" water surface area and optimized rim jets, for an exceptionally clean bowl

### **Accessories Included**

- Toilet seat and cover, with slow-close hinges
- Solid metal trip lever