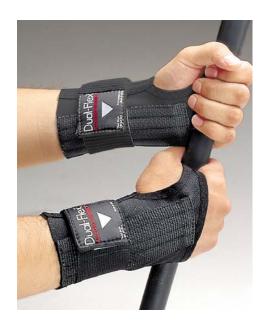

## **GENERAL DESCRIPTION:**

The Allegro Dual Flex offers firm support limit flexion (downward) and extension (upward) movement and encourages natural wrist position. The adjustable straps wrap completely wrap around the wrist to provide added support. Fits both right and left hands. Available in Black. Sold as each.