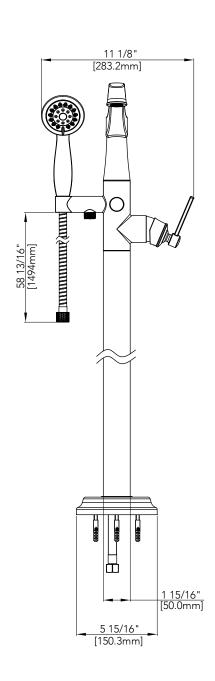

# PENDLETON COLLECTION

### **TUB FILLER FAUCET**

### **Product Codes:**

MIRPTFS1000CP (polished chrome) MIRPTFS1000BN (brushed nickel) MIRPTFS1000PN (polished nickel) MIRPTFS1000ORB (oil rubbed bronze)