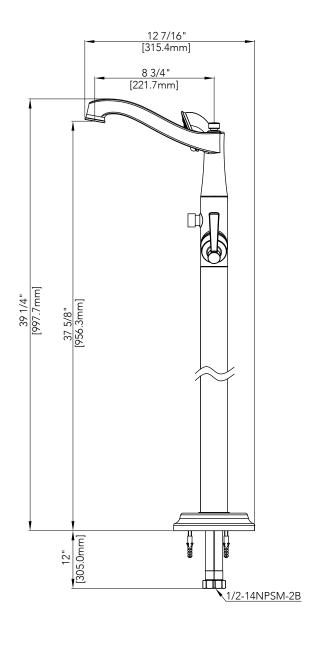

# PENDLETON COLLECTION

### **TUB FILLER FAUCET**

### **Product Codes:**

MIRPTFS1000CP (polished chrome) MIRPTFS1000BN (brushed nickel) MIRPTFS1000PN (polished nickel) MIRPTFS1000ORB (oil rubbed bronze)