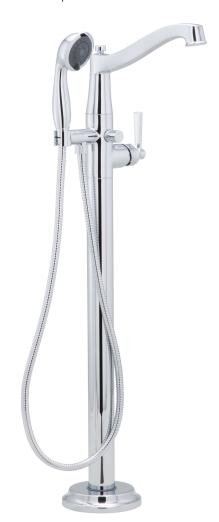

## PENDLETON COLLECTION

### **TUB FILLER FAUCET**

### **Product Codes:**

MIRPTFS1000CP (polished chrome)
MIRPTFS1000BN (brushed nickel)
MIRPTFS1000PN (polished nickel)
MIRPTFS1000ORB (oil rubbed bronze)

- Brass construction
- Ceramic disc cartridge
- Flow rate: 10 gpm @ 60 psi
- Hand shower max. flow rate: 2.0 GPM at 80 PSI
- Three function hand shower
- Integral diverter to hand shower
- Lifetime limited warranty
- Mounting plate included
- Meets ANSI:A112.18.1M
- cUPC/IAPMO listed
- ADA compliant