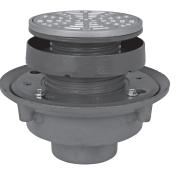

## **Flashing Drains**

833-235DSR

832-W Locating bristles

8.5" 8.5" 1 c 5"-7<sup>1</sup>/4" A no-hub

## **Finish Line**<sup>™</sup>

Adjustable Flashing Drain Cast Iron No-Hub Connection Ductile on Cast – Small Head

- Adjustable AFTER the pour
- Cast iron base adapter with ductile iron clamping collar, coring sleeve, head adapter and poly coring plug
- Nickel bronze and stainless steel strainers for use in pedestrian traffic areas

| 5.00 |
|------|
| 7.50 |
| 0.00 |
|      |

<sup>1</sup> Only available for round nickel bronze ring & strainer.

| Item No           | Ring &                                       | Dimensions |       |                                  | - Pkg | Min | Case |  |
|-------------------|----------------------------------------------|------------|-------|----------------------------------|-------|-----|------|--|
|                   | Strainer                                     | A          | В     | С                                | ING   | Qty | Qty  |  |
| ROUGH-IN DRAIN    |                                              |            |       |                                  |       |     |      |  |
| 833-225DF         | (Coring plug)                                | 2"         | _     | _                                | B*    | 1   | 1    |  |
| 833-235DF         | (Coring plug)                                | 3"         | _     | _                                | B*    | 1   | 1    |  |
| FINISH FIXTURE    |                                              |            |       |                                  |       |     |      |  |
| 832-3DHNR         | Round nickel bronze                          | _          | 51/2" | _                                | B*    | 1   | 1    |  |
| 832-3DHNQ         | Square nickel bronze                         | _          | 51/8" | _                                | B*    | 1   | 1    |  |
| 832-3DHSR         | Round 304 stainless                          | _          | 51/2" | _                                | B*    | 1   | 1    |  |
| 832-3DHSQ         | Square 304 stainless                         | _          | 51/8" | _                                | B*    | 1   | 1    |  |
| COMPLETE ASSEMBLY |                                              |            |       |                                  |       |     |      |  |
| 833-225DNR        | Round nickel bronze                          | 2"         | 51⁄2" | 0-11/4"                          | B*    | 1   | 1    |  |
| 833-225DNQ        | Square nickel bronze                         | 2"         | 51⁄8" | <sup>5</sup> /16"- <u>1</u> 1/4" | B*    | 1   | 1    |  |
| 833-225DSR        | Round 304 stainless                          | 2"         | 51/2" | 0-11/4"                          | B*    | 1   | 1    |  |
| 833-225DSQ        | Square 304 stainless                         | 2"         | 51⁄8" | <sup>5</sup> /16"- <u>1</u> 1/4" | B*    | 1   | 1    |  |
| 833-235DNR        | Round nickel bronze                          | 3"         | 51/2" | 0-11/4"                          | B*    | 1   | 1    |  |
| 833-235DNQ        | Square nickel bronze                         | 3"         | 51/8" | <sup>5</sup> /16"- <u>1</u> 1/4" | B*    | 1   | 1    |  |
| 833-235DSR        | Round 304 stainless                          | 3"         | 5½"   | 0-11/4"                          | B*    | 1   | 1    |  |
| 833-235DSQ        | Square 304 stainless                         | 3"         | 51⁄8" | <sup>5</sup> /16"- <u>1</u> 1/4" | B*    | 1   | 1    |  |
| ACCESSORIES       |                                              |            |       |                                  |       |     |      |  |
| 🛛 832-3HHD        | Hub drain finish fixture, ABS/PVC            |            |       |                                  | B*    | 1   | 10   |  |
| 863-FA            | Round aluminum condensate funnel with screws |            |       |                                  | B*    | 1   | 5    |  |
| 863-FN            | Round ni-brnz condensate funnel with screws  |            |       |                                  | B*    | 1   | 5    |  |
| 832-S3            | Two adjustment shims, two 3/4" screws        |            |       |                                  | B*    | 1   | 10   |  |
| 832-W             | Flexible red locating bristles with screw    |            |       |                                  | B*    | 1   | 10   |  |