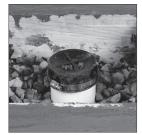

Installing the Finish Line

FD

Pour Concrete Flush with Plug

Remove Coring Plug

Install Finish Fixture

A Perfect Finish

Eliminate drains set too high or too low. Stop wrapping threads and boxing out.

Eliminate finish fixture damage by keeping them off the job during construction.