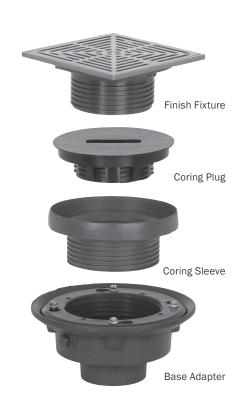

## **Finish Line**<sup>™</sup>

Adjustable Flashing Drain

Patent #7,735,512

The Finish Line<sup>™</sup> allows for adjustment of the drain AFTER the pour. Achieve a perfect finish for every drain every time.

## **Finish Line**<sup>™</sup>

Adjustable Flashing Drain Cast Iron No-Hub Connection Ductile on Cast – Small Head

- Adjustable AFTER the pour
- Cast iron base adapter with ductile iron clamping collar, coring sleeve, head adapter and poly coring plug
- Nickel bronze and stainless steel strainers for use in pedestrian traffic areas