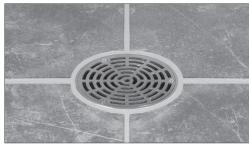

Pour Concrete Flush with Plug

Remove Coring Plug

Install Finish Fixture

A Perfect Finish

Eliminate drains set too high or too low. Stop wrapping threads and boxing out.

Eliminate finish fixture damage by keeping them off the job during construction.