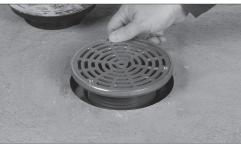

Pour Concrete Flush with Plug

Remove Coring Plug

Install Finish Fixture

A Perfect Finish

Eliminate drains set too high or too low. Stop wrapping threads and boxing out.

Eliminate finish fixture damage by keeping them off the job during construction.