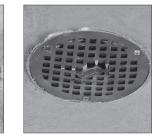

## **Finish Line**<sup>™</sup>

Adjustable Flashing Drain Cast Iron No-Hub Connection Ductile on Cast – Small Head

- Adjustable AFTER the pour
- Cast iron base adapter with ductile iron clamping collar, coring sleeve, head adapter and poly coring plug
- Nickel bronze and stainless steel strainers for use in pedestrian traffic areas