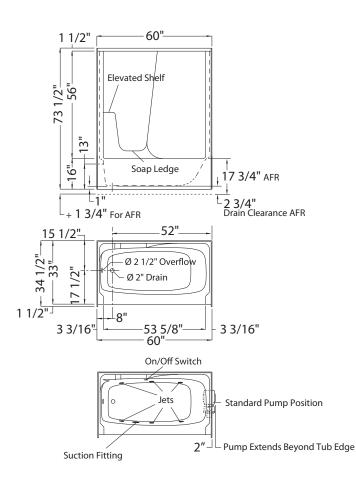

## **GB-60** alcove tub shower

Model number:

141004

**Dimensions:** 60'' x 33'' x 72''

Installation: Alcove

Material: AcrylX™

**Dimensions:** 

60 x 33 x 72 in.

(1524 x 838 x 1829 mm) **Water capacity:** 38 gallons - 141 liters **Weight:** 120 lbs - 54 kg **Bathing well:** 45 X 20 in. (1143 X 508 mm) **Deep sump height:** 13 1/2 in. - 343 mm **Drain location:** Left

Right

All dimensions are approximate. Structure measurements must be verified against the unit to ensure proper fit.

| Project:        |  |
|-----------------|--|
| Contractor:     |  |
| Representative: |  |
| Date:           |  |
| Tel:            |  |
| Notes:          |  |
|                 |  |