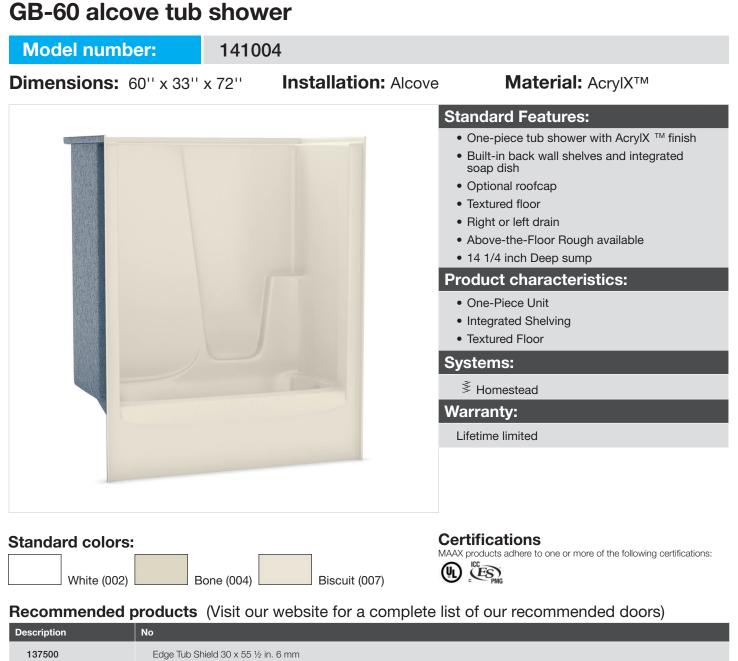

## **GB-60** alcove tub shower

Model number:

141004

**Dimensions:** 60'' x 33'' x 72''

Installation: Alcove

Material: AcrylX™

**Dimensions:** 

60 x 33 x 72 in.

(1524 x 838 x 1829 mm) **Water capacity:** 38 gallons - 141 liters **Weight:** 120 lbs - 54 kg **Bathing well:** 45 X 20 in. (1143 X 508 mm) **Deep sump height:** 13 1/2 in. - 343 mm **Drain location:** Left