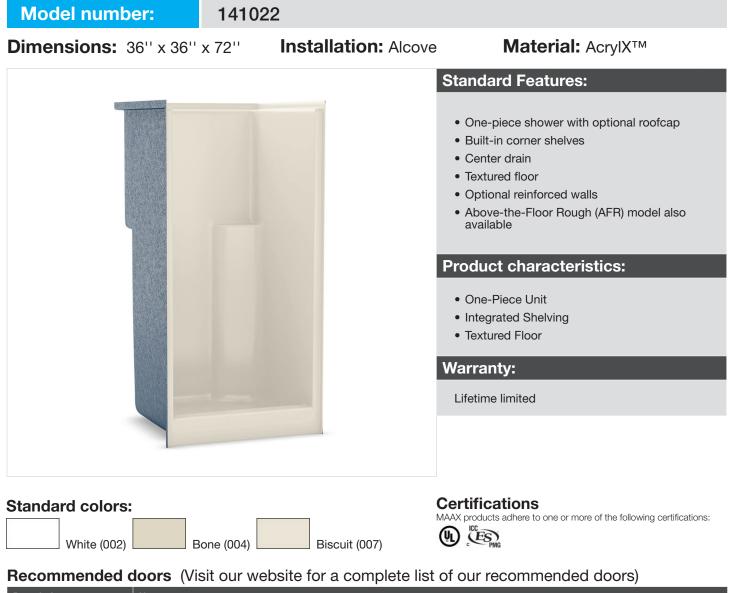

#### Model number:

141022

**Dimensions:** 36'' x 36'' x 72''

Installation: Alcove

Material: AcrylX™

**Dimensions:** 

36 x 36 x 72 in. (914 x 914 x 1829 mm)

#### Weight:

96 lbs - 43.54 kg

Shape:

Square

**Pieces:** 

1