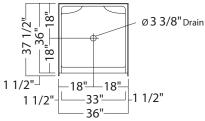

### **Drain location:**

No seat, center drain

All dimensions are approximate. Structure measurements must be verified against the unit to ensure proper fit.

| Project:        |
|-----------------|
| Contractor:     |
| Representative: |
| Date:           |
| Tel:            |
| Notes:          |
|                 |