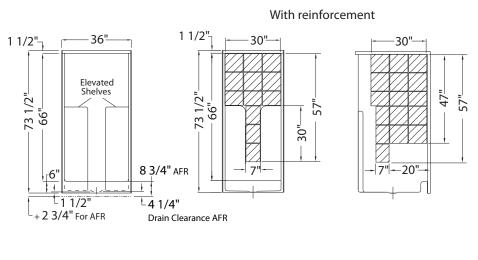

#### Options (Visit our website for a complete list of our options)

| No            | Description                                                          |
|---------------|----------------------------------------------------------------------|
| OPT 10189     | Three wall reinforcement for future grab installation                |
| OPT 10171     | Light for roofcap                                                    |
| 🗌 ОРТ 20212-В | Back Wall reinforcement (one wall) for future grab bar installation  |
| OPT 20212-L   | Left Wall reinforcement (one wall) for future grab bar installation  |
| OPT 20212-R   | Right Wall reinforcement (one wall) for future grab bar installation |

#### Model number:

141022

**Dimensions:** 36'' x 36'' x 72''

Installation: Alcove

Material: AcrylX™

**Dimensions:** 

36 x 36 x 72 in. (914 x 914 x 1829 mm)