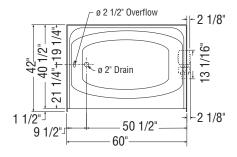

All dimensions are approximate. Structure measurements must be verified against the unit to ensure proper fit.

**Dimensions:** 

60 x 40 1/2 x 23 1/4 in. (1524 x 1029 x 591 mm)

Water capacity:

76 gallons - 286 liters

Weight:

92 lbs - 41.73 kg

**Bathing well:** 

41 1/2 X 24 in. (1054 X 610 mm)

Deep sump height:

16 1/4 in. - 413 mm

Deck width:

4 1/2 in. - 114 mm

**Drain location:** 

Center

Left

Project:

Contractor:

Representative:

Date:

Tel: