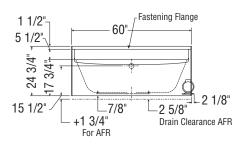

## GT-4260 alcove bathtub

**Model number:** 

141082

**Dimensions:** 60" x 41" x 23" **Installation:** Alcove **Material:** AcrylX™

GT-4260 R GT-4260 L (shown)

GT-4260 Center Drain

1 1/2" 60" Fastening Flange 5 1/2" 60" Fastening Flange 14 3/4" +2 1/4" 3/8" 2 1/8" 2 5/8" Drain Clearance AFR