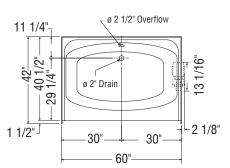

All dimensions are approximate. Structure measurements must be verified against the unit to ensure proper fit.

**Dimensions:** 

60 x 40 1/2 x 23 1/4 in. (1524 x 1029 x 591 mm)

Water capacity:

76 gallons - 286 liters

Weight:

92 lbs - 41.73 kg

**Bathing well:** 

41 1/2 X 24 in. (1054 X 610 mm)

Deep sump height:

16 1/4 in. - 413 mm

Deck width:

4 1/2 in. - 114 mm

**Drain location:** 

Center

Left

Project:

Contractor:

Representative:

Date:

Tel: