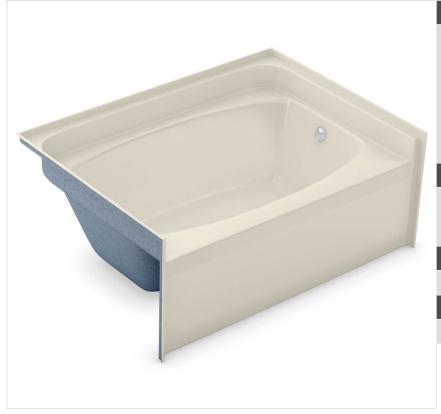

# GT-4260 alcove bathtub

**Model number:** 

141082

Dimensions: 60" x 41" x 23" Installation: Alcove Material: AcrylX™

## GT-4260 alcove bathtub

**Model number:** 

141082

**Dimensions:** 60" x 41" x 23" **Installation:** Alcove **Material:** AcrylX™

GT-4260 R GT-4260 L (shown)

GT-4260 Center Drain

1 1/2" 60" Fastening Flange 5 1/2" 60" Fastening Flange 14 3/4" +2 1/4" 3/8" 2 1/8" 2 5/8" Drain Clearance AFR