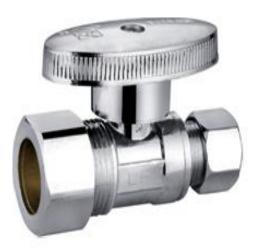

## PLB200X 1/4 Turn Straight Stop – Compression x Compression

*Use:* For use only in potable water distribution systems, hot and cold, in accessible locations only

Part Listing:

PLB200X B 1/2" nom compression x 3/8" OD compression, chrome plated, bulk
PLB200X P 1/2" nom compression x 3/8" OD compression, chrome plated, bagged