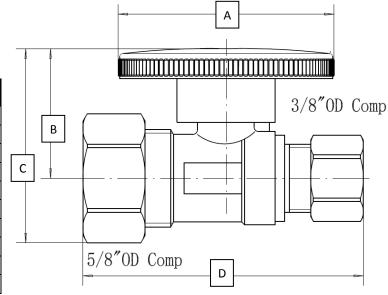

|         | PART DIMENSIONS (Inches) |        |        |        |        |  |
|---------|--------------------------|--------|--------|--------|--------|--|
| Model   | DIM. A                   | DIM. B | DIM. C | DIM. D | DIM. E |  |
| PLB200X | 1.77                     | 1.12   | 1.64   | 2.31   | .94    |  |